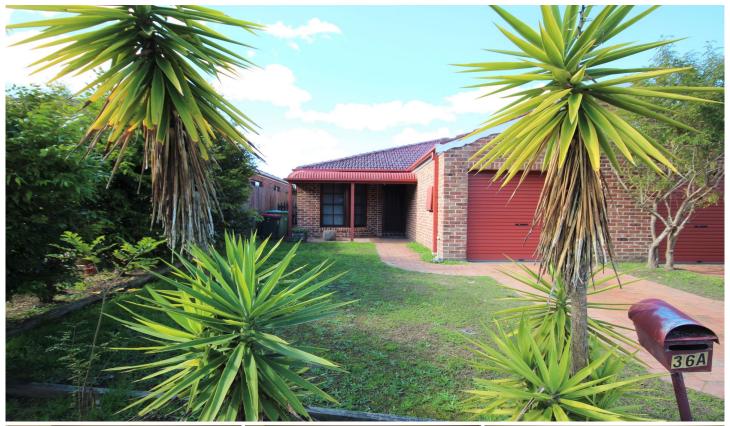

## **36A Treeview Place Mardi NSW**

Well presented, recently updated 3-bedroom duplex featuring 2-built in robes, Galley style kitchen, open plan lounge/dining area, single garage with internal access and low maintenance, fully fenced backyard. The house has just had a fresh coat of paint, new blinds and flooring throughout.

The property is within walking distance to Westfield shopping centre, local daycare, and bus route and just around the corner to freeway access, Tuggerah Primary School and Tuggerah train station. 12-month lease option available.