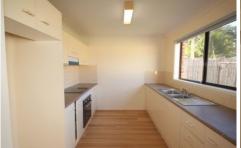

## **36A Treeview Place Mardi NSW**

Well presented, recently updated 3-bedroom duplex featuring 2-built in robes, Galley style kitchen, open plan lounge/dining area, single garage with internal access and low maintenance, fully fenced backyard. The house has just had a fresh coat of paint, new blinds and flooring throughout.