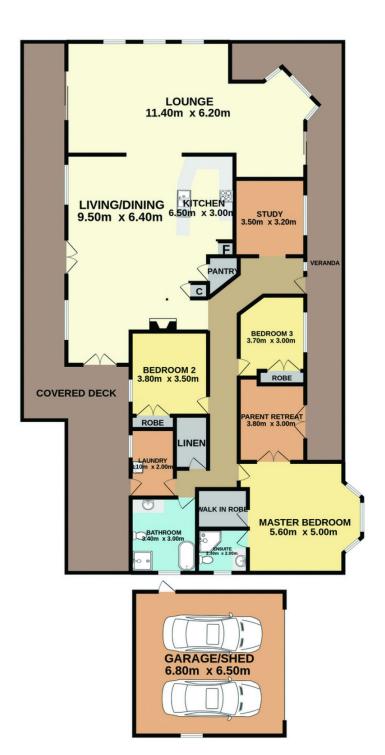

Offering everything the most discerning home buyer could wish for including parents retreat with en-suite, multiple entertaining areas, large modern kitchen, alfresco entertainment areas, large shedding, solar hot water, solar panels, study or 4th bedroom. Sure to surpass your expectations, an inspection is a must. Call and plan your treechange today!

## 1540 Mandalong Road, Dooralong