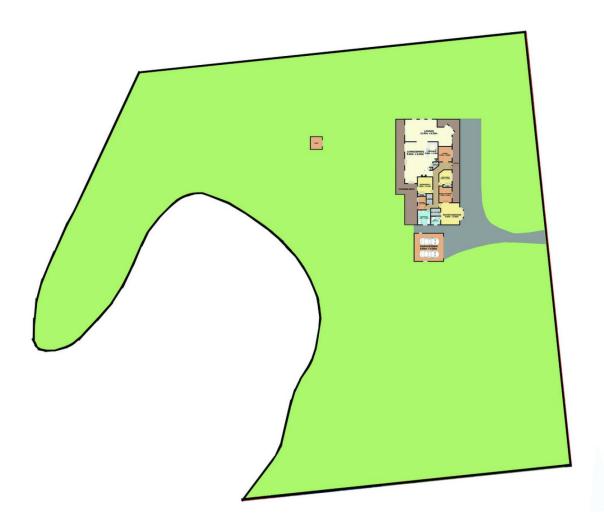

ituated along breathtaking Mandalong Road and sits proudly on a beautifully manicured 2.74 acre (approx) block.

Offering everything the most discerning home buyer could wish for including parents retreat with en-suite, multiple entertaining areas, large modern kitchen, alfresco entertainment areas, large shedding, solar hot water, solar panels, study or 4th bedroom. Sure to surpass your expectations, an inspection is a must. Call and plan your treechange today!

Features:-

## 4 🕒 2 🔓 4 🖨

Price : \$ 1,530,000 Building Size : 290 sqm Land Size : 1.1 ha

View : http://www.coastwidefn.com.au/sale/nsw

/central-coast-region/dooralong/residenti

al/acreagesemirural/7121690



David Want 0402 810 831



## 1540 Mandalong Road, Dooralong









## 1540 Mandalong Road, Dooralong

SITE PLAN