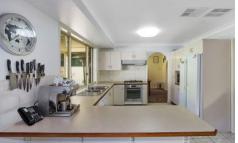

Features include - 4 generous sized bedrooms all with built in robes, ensuite and WIR to master bedroom, large 3-way bathroom, new quality carpet throughout, recently renovated bathroom and ensuite, ducted air conditioning, ceiling fans, formal living and dining rooms, kitchen with gas cooking + dishwasher.