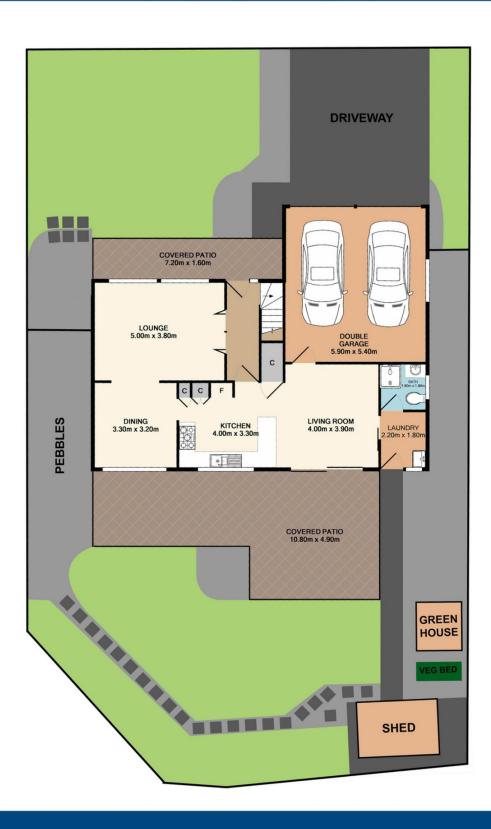

DLUG with remote door and internal access. Rear covered entertaining area overlooking landscaped grounds and fully fenced yard.

4 🗀 3 📛 2 🖨

**View**: http://www.coastwidefn.com.au/lease/nsw/central -coast-region/mardi/residential/house/7120910

## SITE PLAN