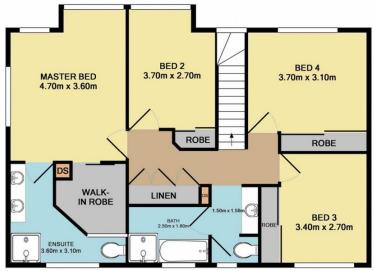

Features include - 4 generous sized bedrooms all with built in robes, ensuite and WIR to master bedroom, large 3-way bathroom, new quality carpet throughout, recently renovated bathroom and ensuite, ducted air conditioning, ceiling fans, formal living and dining rooms, kitchen with gas cooking + dishwasher.

## 22 Woodbury Park Drive, Mardi

Upper Level 80.2 SQ.M. 863 SQ.FT.