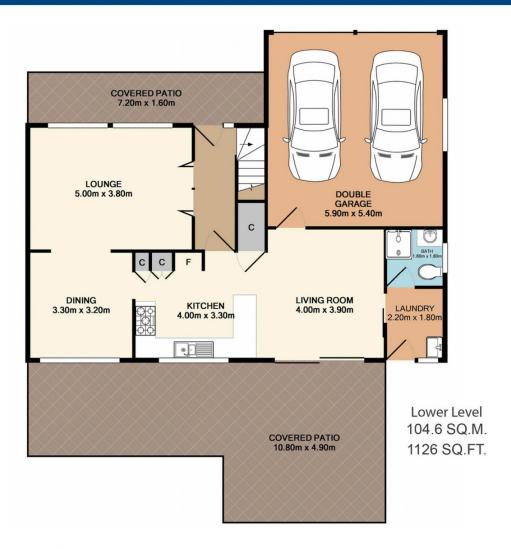

Features include - 4 generous sized bedrooms all with built in robes, ensuite and WIR to master bedroom, large 3-way bathroom, new quality carpet throughout, recently renovated bathroom and ensuite, ducted air conditioning, ceiling fans, formal living and dining rooms, kitchen with gas cooking + dishwasher.

DLUG with remote door and internal access. Rear covered entertaining area overlooking landscaped grounds and fully fenced yard.

4 🗀 3 📛 2 🖨

**View**: http://www.coastwidefn.com.au/lease/nsw/central -coast-region/mardi/residential/house/7120910

## 22 Woodbury Park Drive, Mardi

Upper Level 80.2 SQ.M. 863 SQ.FT.