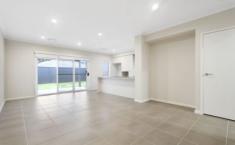

## 29 Loretto Way Hamlyn Terrace NSW

Villa contains 3 generous size bedrooms with built-in robes, ensuite to the master bedroom. Caesar stone benchtops, dishwasher and stainless appliances in kitchen. Open plan living and ducted air-conditioning throughout the home.