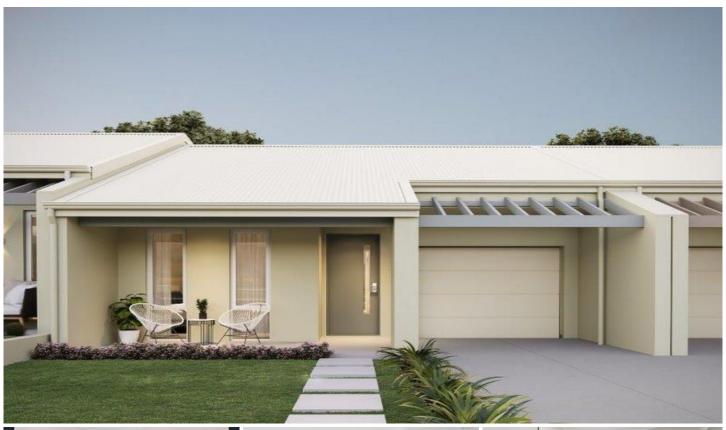

## 29 Loretto Way Hamlyn Terrace NSW

Villa contains 3 generous size bedrooms with built-in robes, ensuite to the master bedroom. Caesar stone benchtops, dishwasher and stainless appliances in kitchen. Open plan living and ducted air-conditioning throughout the home.

Tiled alfresco outdoor patio area, and a fully fenced private yard. Single garage with both automatic roller door and internal access.

Well located close to supermarkets, schools, and park area. Easy access to M1.