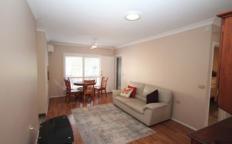

## **OVER 55'S ONLY**

Features of the ground level property include -

- ? Open plan living and dining room with ceiling fan and A/C
- ? Kitchen with brand new oven and plenty of cupboard space
- ? Main bedroom with quality carpet, ceiling fan, shutters and mirror built in robe
- ? 2nd bedroom with built in robe, ceiling fan and shutters
- ? Brand new beautiful bathroom (shower with removable hand held hose)
- ? Brand new toilet