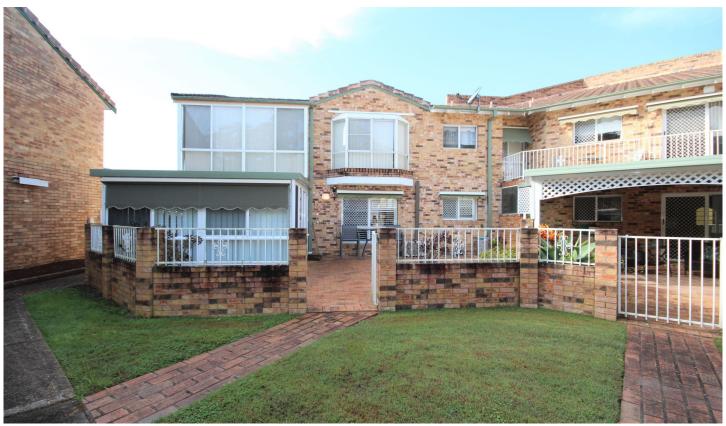

## 175/15 Lorraine Avenue Berkeley Vale NSW

This show stopper unit has the 'wow factor' and extras you have never seen in the Berkeley Village before!

## **OVER 55'S ONLY**

Features of the ground level property include -

- ? Open plan living and dining room with ceiling fan and A/C
- ? Kitchen with brand new oven and plenty of cupboard space
- ? Main bedroom with quality carpet, ceiling fan, shutters and mirror built in robe
- ? 2nd bedroom with built in robe, ceiling fan and shutters
- ? Brand new beautiful bathroom (shower with removable hand held hose)
- ? Brand new toilet