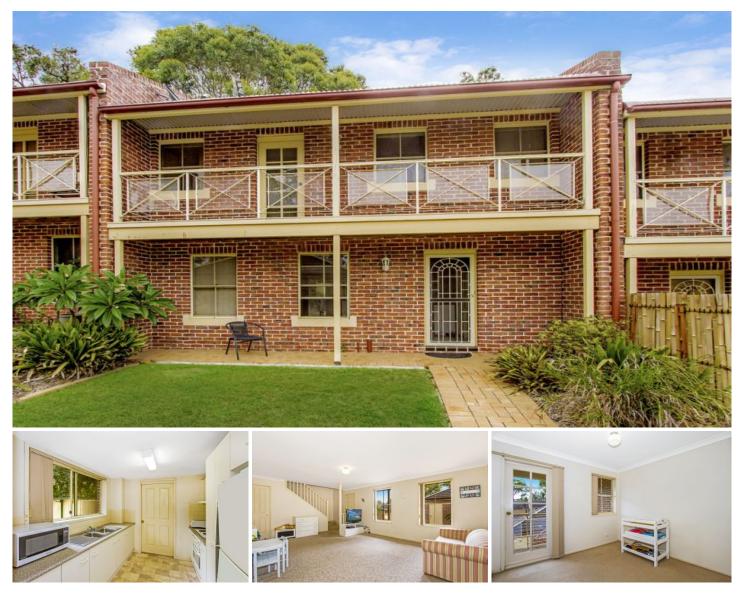

## 12/22 Hawthorn Place Mardi NSW

A peaceful quiet complex and sought after position within the Cobbs Village community sits this good size 3-bedroom townhouse.

Features of the property include -

- · Fully fenced sunny courtyard and low maintenance gardens
- · Separate SLUG + visitor parking
- Modern stone bench tops and electric cooking
- · Balcony off bedroom with views across Mardi
- Bathroom has a bath + extra toilet in laundry downstairs
- · Open plan living space and dining area
- Short drive to freeway access
- · Cobbs Village facilities including pool access & tennis court
- · Walk to bus stop