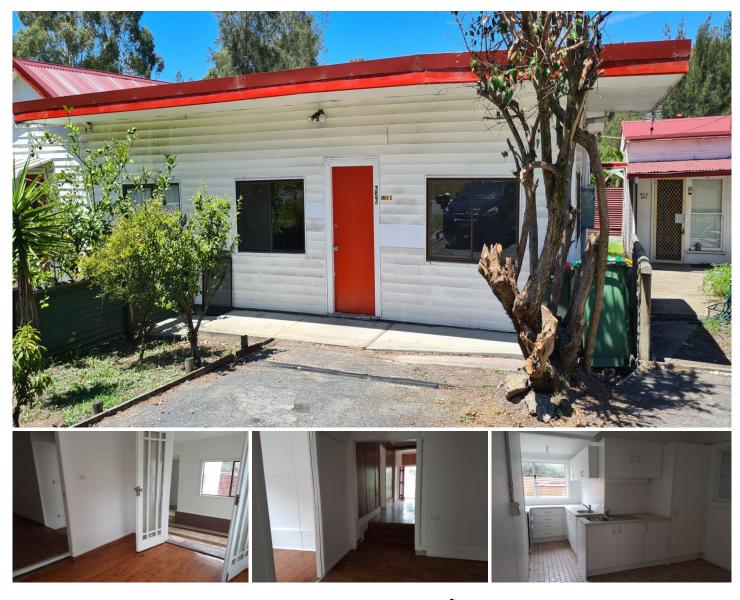

## 2/353 Pacific Highway Wyong NSW

Freshly painted three bedroom semi-detached house featuring polished timber floors throughout, functional kitchen with ample bench space, dining area/study nook, private courtyard and off-street parking.