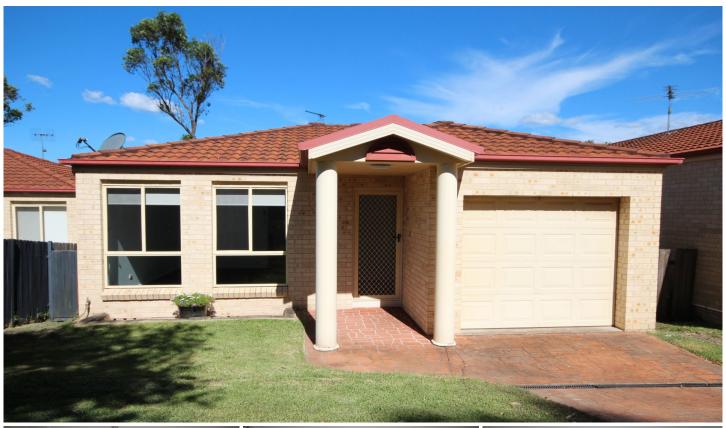

## 190 Woodbury Park Drive Mardi NSW

With that new fresh paint smell throughout, you will be thoroughly impressed by the cleanliness and spotless presentation of this lovely 3-bedroom home!

- Featuring built in robes to all rooms
- Air conditioning + ceiling fans
- New blinds
- Ensuite to master bedroom
- Separate bathroom/toilet
- Modern kitchen with dishwasher
- SLUG with auto door + internal access
- Fully fenced rear yard
- Bus stop just up the road and 2 min drive to freeway access and Westfield Tuggerah shops