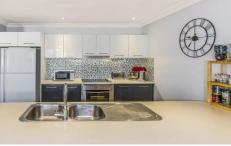

The home features 3 generous size bedrooms, 2 with built in robes, a stylish bathroom, modern kitchen with dishwasher and breakfast bar area overlooking the dining space, air conditioning, a private fully fenced yard with a covered outdoor entertaining area, internal laundry and a single garage.