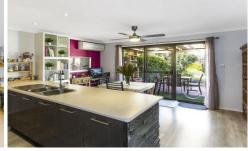

The home features 3 generous size bedrooms, 2 with built in robes, a stylish bathroom, modern kitchen with dishwasher and breakfast bar area overlooking the dining space, air conditioning, a private fully fenced yard with a covered outdoor entertaining area, internal laundry and a single garage.