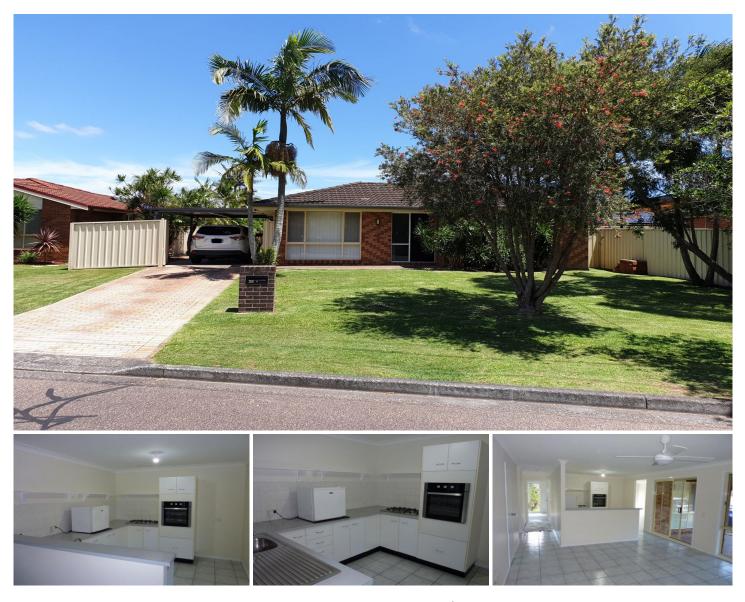

## 35 Chittaway Road Chittaway Bay NSW

An immaculately presented great size family home offering a homely, welcoming vibe!

This beautifully presented 4-bedroom property features;

- ? Built in robes to all rooms
- ? Clean 3-way bathroom
- ? Laundry with side access
- ? Large tiled dining space with ceiling fan
- ? Tiled, light and bright living room
- ? Centrally positioned kitchen overlooking the dining area
- ? Covered outdoor entertaining space
- ? Single carport with double access gate
- ? Great size, level fully fenced yard