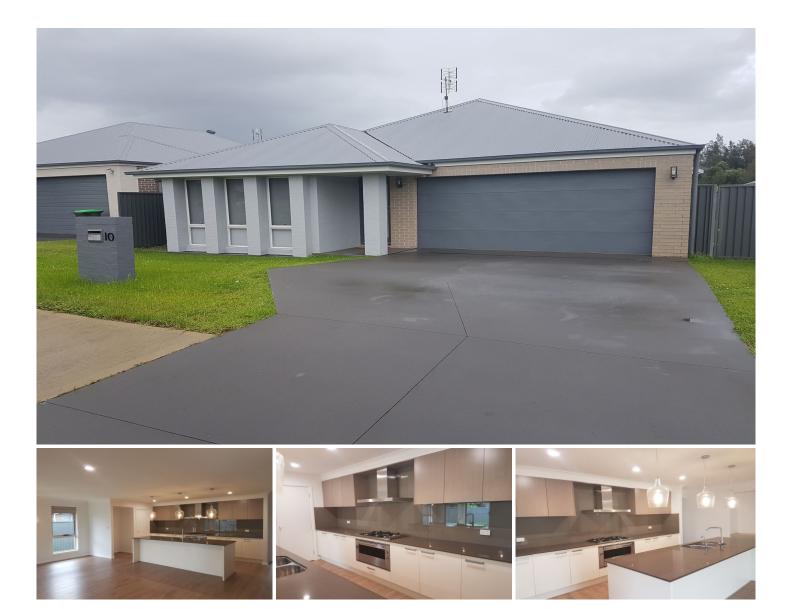

## 10 Fairmont Boulevarde Hamlyn Terrace NSW

Near new and modern 4 bedroom family home. Main bedroom includes a walk-in robe and ensuite bathroom. Built-in robes to all other bedrooms.

The home comprises of 2 living spaces, being a large open plan family and dining area, and a separate formal lounge or media room. The living area also opens onto the outdoor patio space for entertaining.

The stylish kitchen is in the heart of the living area and includes a large island bench, stone bench tops, Smeg appliances, dishwasher, and a filtered water system.

This home also offers many luxury features which include ducted air-conditioning throughout, heated towel rails in the ensuite, remote ceiling fans in all rooms, and automatic roller doors to the double garage.