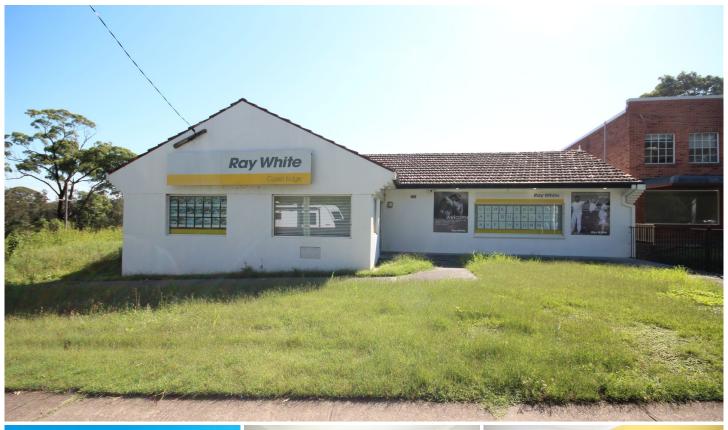

## 10 Pacific Highway Wyong NSW

This building was originally the CWA rooms for Wyong.

It has a large open office / shop area with 2 offices off to the side. A new entry/ reception area has been built at the front and has a kitchen at the rear. Toilets are downstairs at the rear with a large carpark area behind.

The front has a very high profile as it is the first building you come to in Wyong driving north and the rear over looms the Wyong River.

The building is approx. 127 sqm with land of approx. 440 sqm.

**Building Size**: 127 sqm **Land Size**: 440 sqm