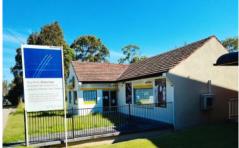

## 10 Pacific Highway Wyong NSW

This building was originally the CWA rooms for Wyong.

It has a large open office / shop area with 2 offices off to the side. A new entry/ reception area has been built at the front and has a kitchen at the rear. Toilets are downstairs at the rear with a large carpark area behind.