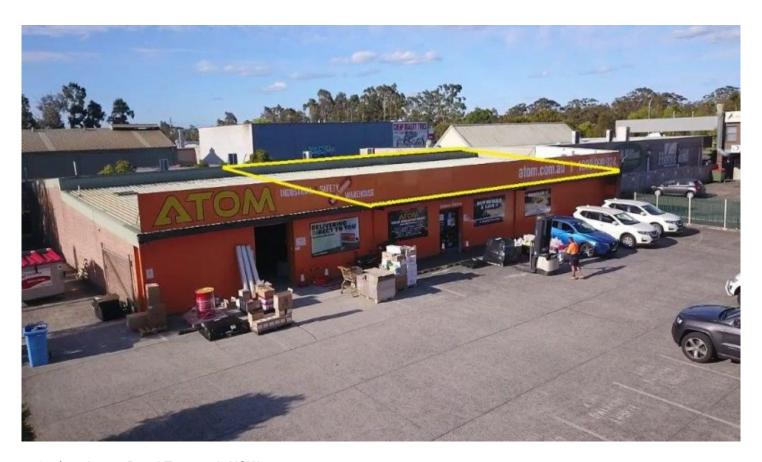

## 2 & 3/1-3 Anzac Road Tuggerah NSW

Conveniently located and handy to Pacific Hwy and M1. This shop/showroom offers commanding street presence and includes air conditioning, lunch room, office, rear roller doors, glass front entry plus ample options for your corporate signage. Shared parking and common property delivery access.

Approx. 480m2

Contact Chris Manuelle on 0412 133 143

Building Size : 480 sqm

View : http://www.coastwidefn.com.au/lease/ns w/central-coast-region/tuggerah/commer

w/central-coast-region/tuggeran/commercial/showroomsbulky-goods/6899046