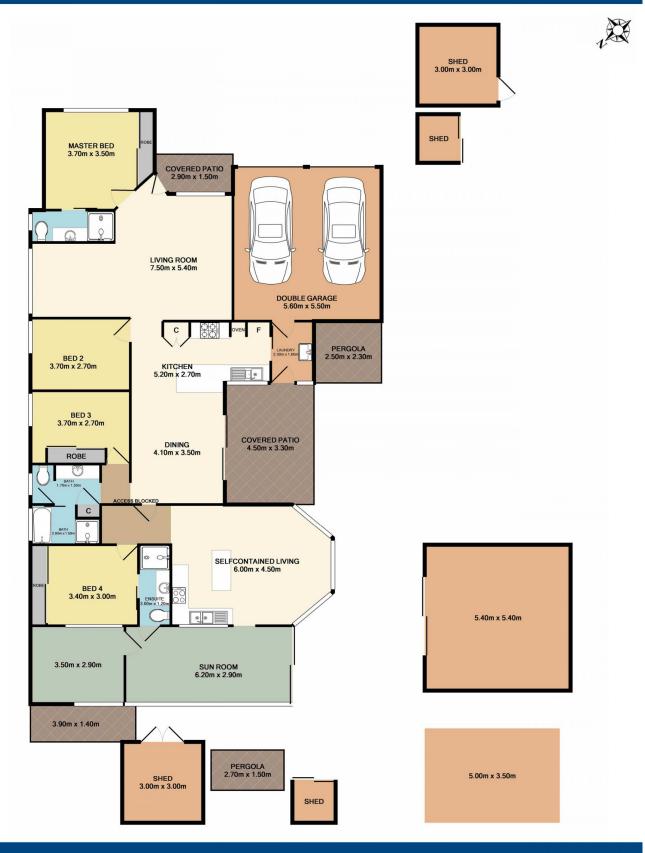

# 81 Fishburn Crescent, Watanobbi

Total Approx. Floor Area 282.6 SQ.M. 3042 SQ.FT.

Measurements are approximate. Not to scale. For illustrative purposes only. Boundaries are approximate.

# 81 Fishburn Crescent, Watanobbi

1