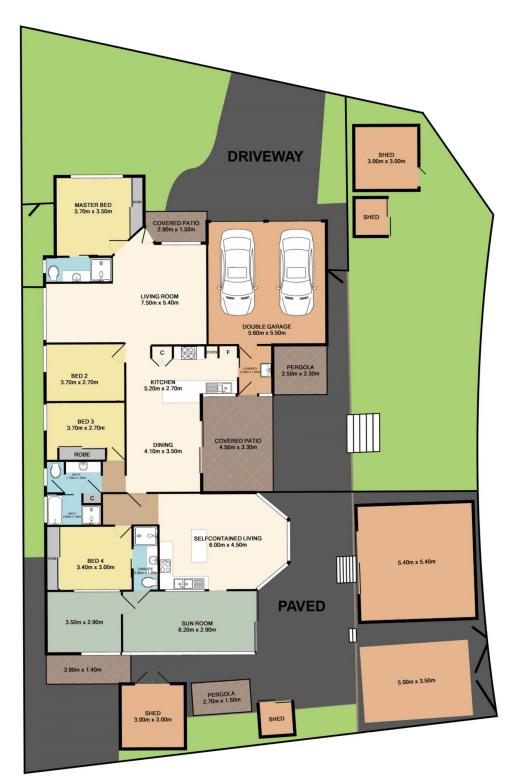

ek with current market rent being around \$520 per week.

The flat features 1 large bedroom with an ensuite and robes, open plan kitchen and lounge plus an additional living area, offstreet parking and a fully fenced yard. Currently returning \$270 per week with current market rent

#### 4 🛤 3 🚔 3 🚘

| Pr | ice | : \$ 830,000 |
|----|-----|--------------|
|    |     |              |

- Land Size : 713 sqm
  - : http://www.coastwidefn.com.au/sale/nsw/ce ntral-coast-region/watanobbi/residential/hou se/6880781



View

David Manuelle 02 4353 1999



# 81 Fishburn Crescent, Watanobbi



Total Approx. Floor Area 282.6 SQ.M. 3042 SQ.FT.

Measurements are approximate. Not to scale. For illustrative purposes only. Boundaries are approximate.



# 81 Fishburn Crescent, Watanobbi

1

### SITE PLAN