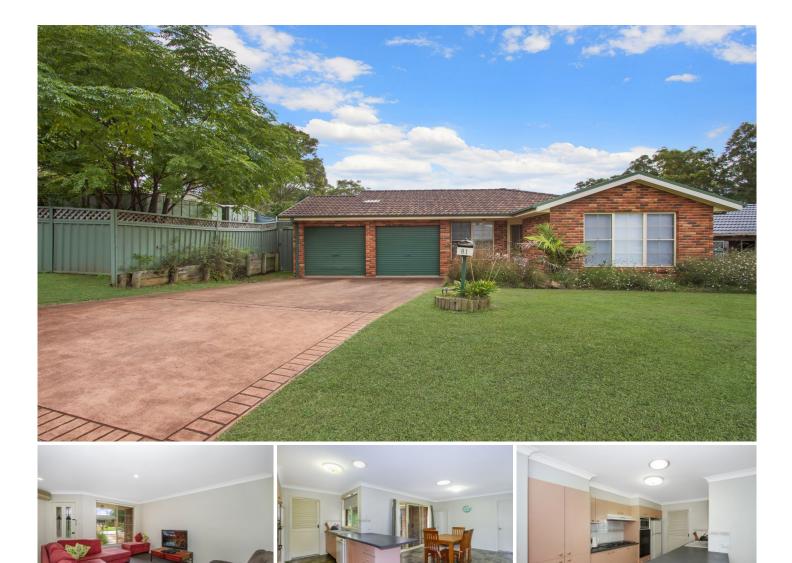

#### 81 Fishburn Crescent Watanobbi NSW

Currently returning \$650 per week and with the potential to return up to \$870 per week, this property boasts a comfortable 3 bedroom home plus an attached 1 bedroom flat. Utilising the dual street frontage both homes enjoy separate street access and separate fully fenced yards.

The main home features 3 generous bedrooms with an ensuite to the main. Formal lounge and dining rooms as well as a spacious kitchen and family room. Complete with a covered entertaining area, double garage and fully fenced yard. Currently returning \$450 per week with current market rent being around \$520 per week.

The flat features 1 large bedroom with an ensuite and robes, open plan kitchen and lounge plus an additional living area, offstreet parking and a fully fenced yard. Currently returning \$270 per week with current market rent

#### 4 🛤 3 🚔 3 🚘

| Pr | ice | : \$ 830,000 |
|----|-----|--------------|
|    |     |              |

- Land Size : 713 sqm
  - : http://www.coastwidefn.com.au/sale/nsw/ce ntral-coast-region/watanobbi/residential/hou se/6880781