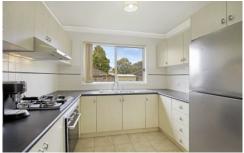

The home offers 2 generous bedrooms, both with built-in robes, an open plan living area, with split system air conditioning and ceiling fan, a functional kitchen with stainless steel appliances, large bathroom with separate bath and shower, a small under cover entertaining area, tandem carport with the front portion being enclosed with roller door drive thru access and a low maintenance yard.