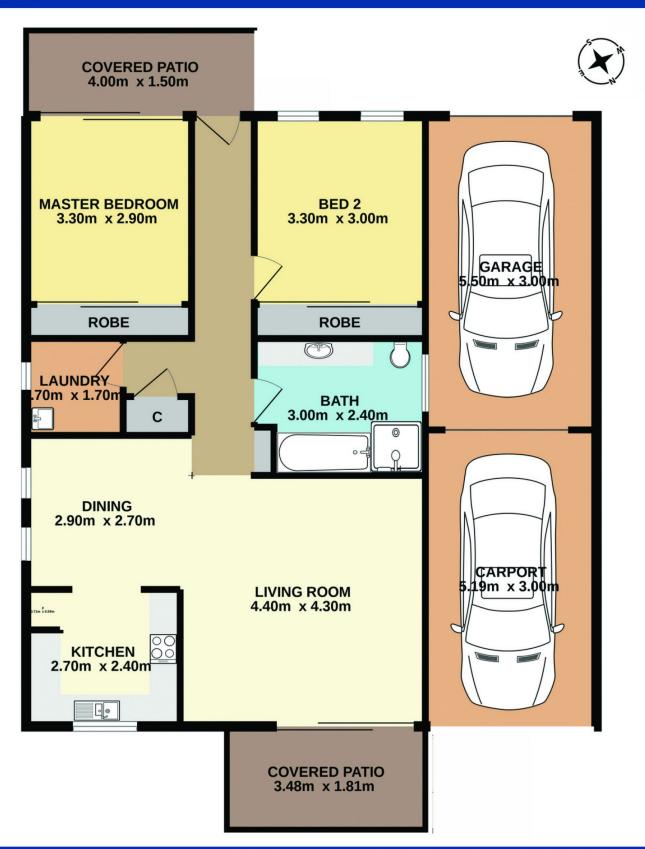

The home offers 2 generous bedrooms, both with built-in robes, an open plan living area, with split system air conditioning and ceiling fan, a functional kitchen with stainless steel appliances, large bathroom with separate bath and shower, a small under cover entertaining area, tandem carport with the front portion being enclosed with roller door drive thru access and a low maintenance yard.

## 20 Raintree Terrace, Wadalba

Total Approx. Floor Area 106.9 Sq.m.

Measurements are approximate. Not to scale. For illustrative purposes only. Boundaries are approximate.