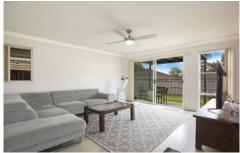

The home offers 2 generous bedrooms, both with built-in robes, an open plan living area, with split system air conditioning and ceiling fan, a functional kitchen with stainless steel appliances, large bathroom with separate bath and shower, a small under cover entertaining area, tandem carport with the front portion being enclosed with roller door drive thru access and a low maintenance yard.