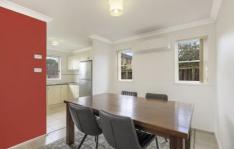

The home offers 2 generous bedrooms, both with built-in robes, an open plan living area, with split system air conditioning and ceiling fan, a functional kitchen with stainless steel appliances, large bathroom with separate bath and shower, a small under cover entertaining area, tandem carport with the front portion being enclosed with roller door drive thru access and a low maintenance yard.