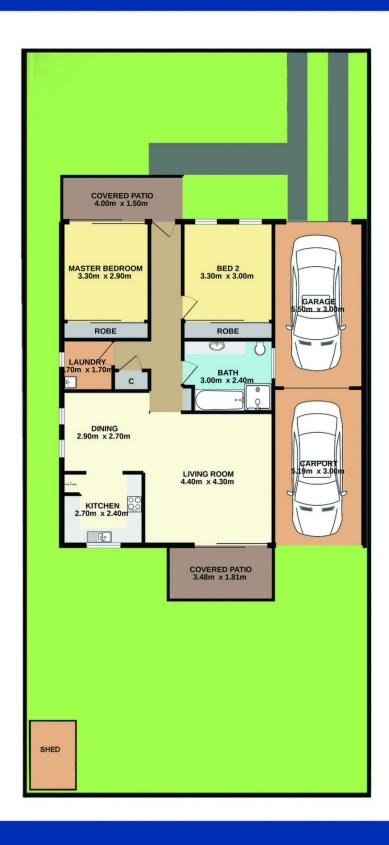

steel appliances, large bathroom with separate bath and shower, a small under cover entertaining area, tandem carport with the front portion being enclosed with roller door drive thru access and a low maintenance yard.

With great tenants in place, the property is currently returning \$410.00 per week with room to increase to market rent of up to \$460.00 per week.

### 2 🕮 1 🟪 2 🗬

Price : \$ 660,000 Land Size : 287.5 sgm

View: http://www.coastwidefn.com.au/sale/nsw/ce

ntral-coast-region/wadalba/residential/house

/6848779



**David Manuelle 02 4353 1999** 



## 20 Raintree Terrace, Wadalba



Total Approx. Floor Area 106.9 Sq.m.

Measurements are approximate. Not to scale. For illustrative purposes only. Boundaries are approximate.



# 20 Raintree Terrace, Wadalba

### SITE PLAN