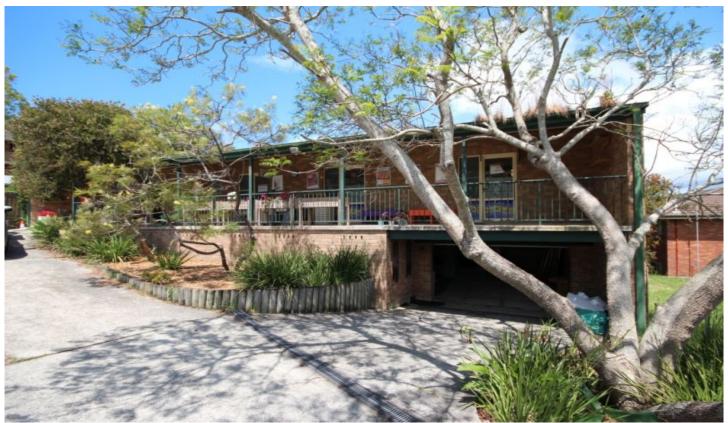

## 33B Alison Road Wyong NSW

33B Alison Rd Wyong

Located close to Wyong Post Office, Village Central and easy walk to train station, this prime location is suitable for many purposes.

Lovely north-facing brick commercial offices consisting of 6 areas (reception area, office, kitchenette, 3 large areas ideal for group training or multiple staff) Air-conditioned, with ample power outlets & computer wiring facilities. Separate men's, ladies' & disabled toilets. Generous covered front verandah and lockable garage & storage area underneath. Includes 7 dedicated car spaces at the door with no steps.