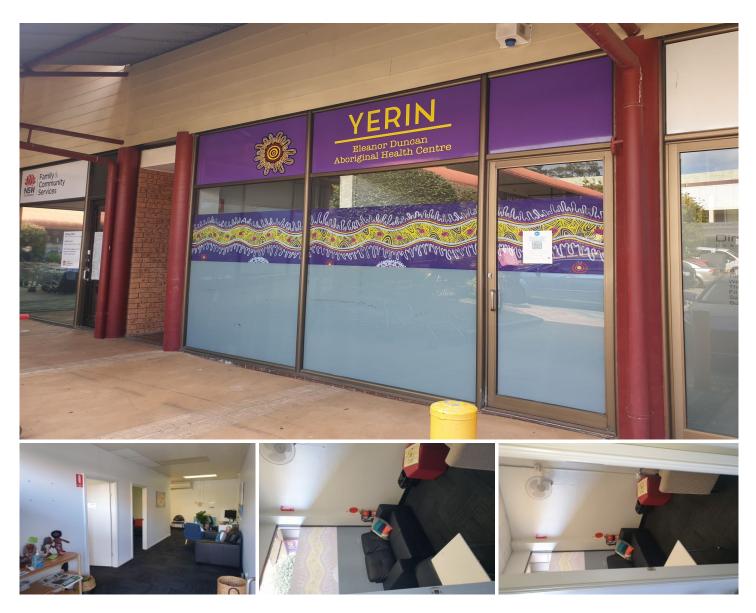

## 6/36 Alison Road Wyong NSW

\$1,640.00 PER MONTH INCLUSIVE OF GST & OUTGOINGS

- Air conditioned and alarmed, common amenities.

- 1 secure car space and customer parking.

- Short walk to Post Office, Wyong Central Shopping Centre, Train Station, Council and Court House.

## Building Size : 40 sqm

View : http

: http://www.coastwidefn.com.au/lease/ns w/central-coast-region/wyong/commerci al/offices/6654907

Chris Manuelle 0412 133 143