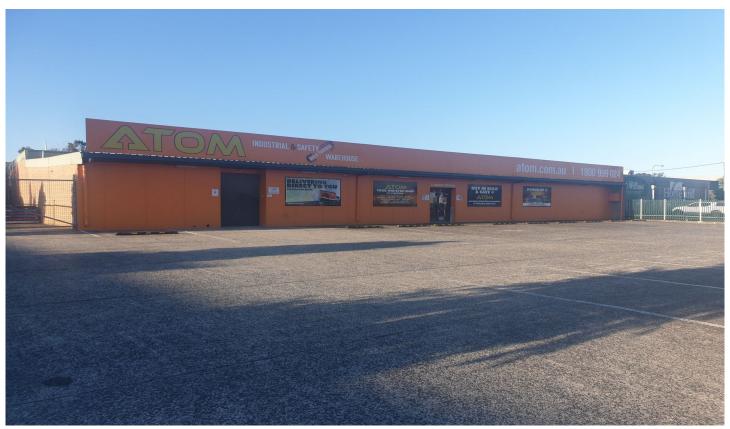

## 1-3/1 Anzac Road Tuggerah NSW

Located just off the Pacific Highway in Tuggerah opposite McDonalds is this shop/showroom with many parking positions, air conditioning, lunch room and office.

Originally 3 smaller shops it is currently set up as one open shop. A glass door front entrance with a delivery roller door and rear roller doors.

This shop will suit many applications.

Land size: 2211 sqm approx.Building size: 720 sqm approx.

Contact Chris Manuelle on 0412 133 143

Contact Chins Manuelle on 0412 133 143

Land Size : 2211 sqm
View : http://www
w/central-o