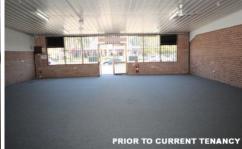

## 1-3/1 Anzac Road Tuggerah NSW

Located just off the Pacific Highway in Tuggerah opposite McDonalds is this shop/showroom with many parking positions, air conditioning, lunch room and office.

Originally 3 smaller shops it is currently set up as one open shop. A glass door front entrance with a delivery roller door and rear roller doors.