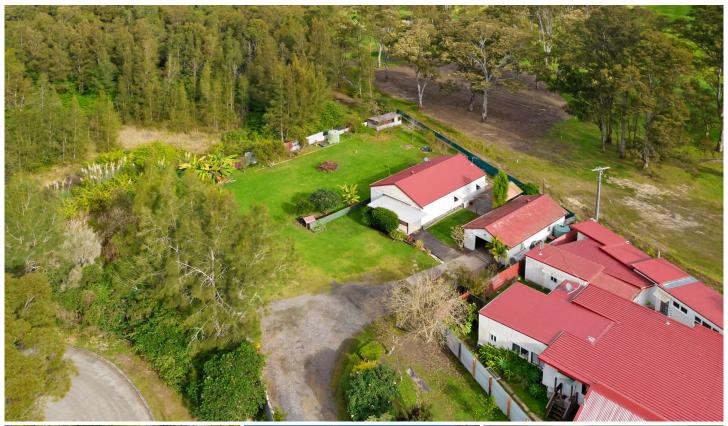

## 355 Pacific Highway Wyong NSW

Cute three bedroom cottage on large level block! The home offers three good sized bedrooms, open plan kitchen, dining and lounge, polished timber floorboards throughout and bus stop at letterbox!

Set back from the street with no rear neighbours, there is plenty of private open space to enjoy. A variety of fruit trees occupy the grounds and there is plenty of off street parking space for those with trucks, boats and caravans.

The central location is only a short drive to Wyong town centre, shops and CBD while the Wyong Golf Course is right next door.

3 📭 1 🟪 2 🗬

Land Size : 2087 sqm

View : http://www.coastwidefn.com.au/lease/nsw/c