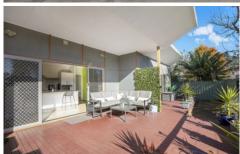

The Accommodation - 3 good size bedrooms all with built-in robes, ceiling fans and air conditioning. The main bedroom features a walk in robe and en-suite.

The Features - High ceilings compliment bright and airy interiors. The kitchen with breakfast bar offers stainless