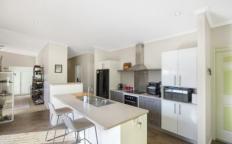

The Accommodation - 3 good size bedrooms all with built-in robes, ceiling fans and air conditioning. The main bedroom features a walk in robe and en-suite.

The Features - High ceilings compliment bright and airy interiors. The kitchen with breakfast bar offers stainless