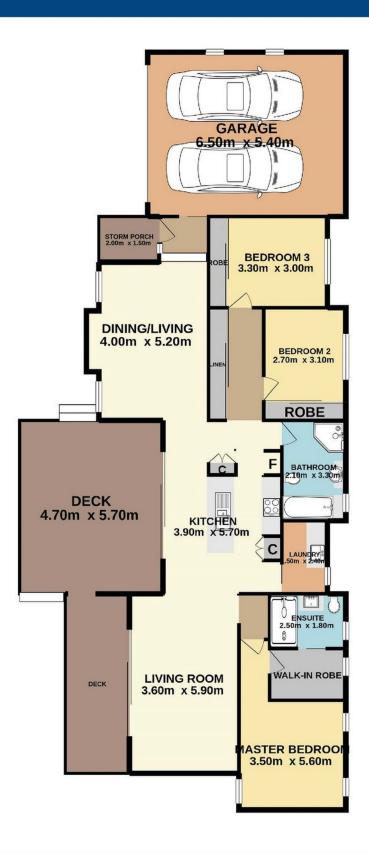

The Accommodation - 3 good size bedrooms all with built-in robes, ceiling fans and air conditioning. The main bedroom features a walk in robe and en-suite.

The Features - High ceilings compliment bright and airy interiors. The kitchen with breakfast bar offers stainless