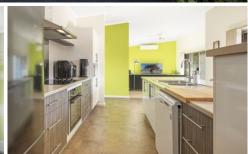

The Accommodation - 3 good size bedrooms all with built-in robes, ceiling fans and air conditioning. The main bedroom features a walk in robe and en-suite.

The Features - High ceilings compliment bright and airy interiors. The kitchen with breakfast bar offers stainless