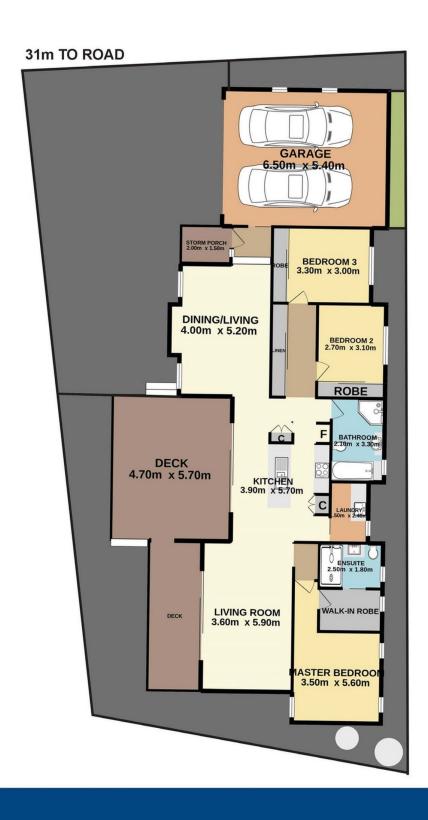

walking distance to the Tuggerah Lakes bike/walking path and waterfront, local shopping strip and a couple of minutes drive to Mingara Recreation Club as well as Berkeley Vale Public School

The Accommodation - 3 good size bedrooms all with built-in robes, ceiling fans and air conditioning. The main bedroom features a walk in robe and en-suite.

The Features - High ceilings compliment bright and airy interiors. The kitchen with breakfast bar offers stainless

3 📮 2 🚔 2 😭

**Price** : \$810,000 Land Size: 381.5 sqm

View : http://www.coastwidefn.com.au/sale/nsw/ce

ntral-coast-region/berkeley-vale/residential/

house/6495990



**Adrian Simpson** 02 4353 1999



Skye Le Marseny 0403 271 122



## 30A Kerry Crescent, Berkeley Vale







# 30A Kerry Crescent, Berkeley Vale

### SITE PLAN