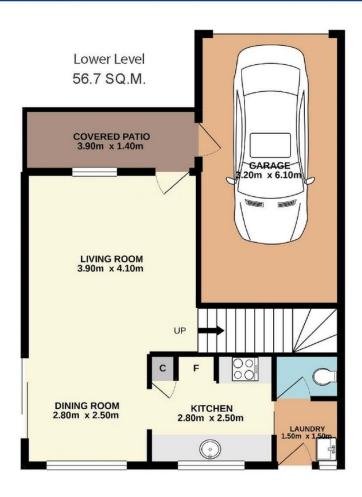

#### 2/20 Brickendon Avenue Mardi NSW

Tastefully renovated and in fantastic condition, this impressive two-story duplex offers a comfortable floor plan, private level yard and low outgoings.

The home features 3 bedrooms, 2 with built-in robes and split system air conditioners, the other with a ceiling fan. Light and bright open plan living with split system A/C, a renovated galley style kitchen, modernised bathroom, private fully fenced yard, internal laundry with 2nd toilet and a single lock up garage.

## 2/20 Brickendon Avenue, Mardi

Upper Level 48.2 SQ.M.