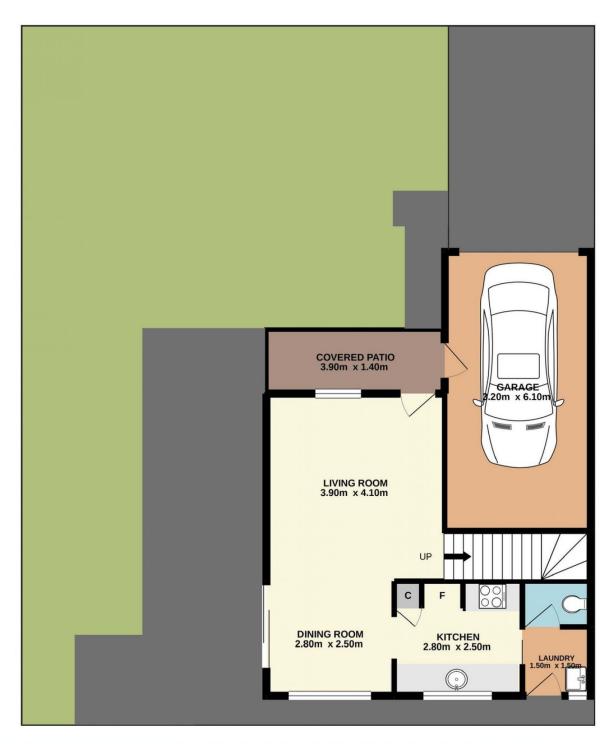

#### 2/20 Brickendon Avenue Mardi NSW

Tastefully renovated and in fantastic condition, this impressive two-story duplex offers a comfortable floor plan, private level yard and low outgoings.

The home features 3 bedrooms, 2 with built-in robes and split system air conditioners, the other with a ceiling fan. Light and bright open plan living with split system A/C, a renovated galley style kitchen, modernised bathroom, private fully fenced yard, internal laundry with 2nd toilet and a single lock up garage.

### SITE PLAN