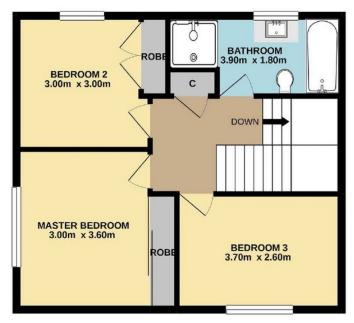

#### 2/20 Brickendon Avenue Mardi NSW

Tastefully renovated and in fantastic condition, this impressive two-story duplex offers a comfortable floor plan, private level yard and low outgoings.

The home features 3 bedrooms, 2 with built-in robes and split system air conditioners, the other with a ceiling fan. Light and bright open plan living with split system A/C, a renovated galley style kitchen, modernised bathroom, private fully fenced yard, internal laundry with 2nd toilet and a single lock up garage.

## 2/20 Brickendon Avenue, Mardi

Upper Level 48.2 SQ.M.