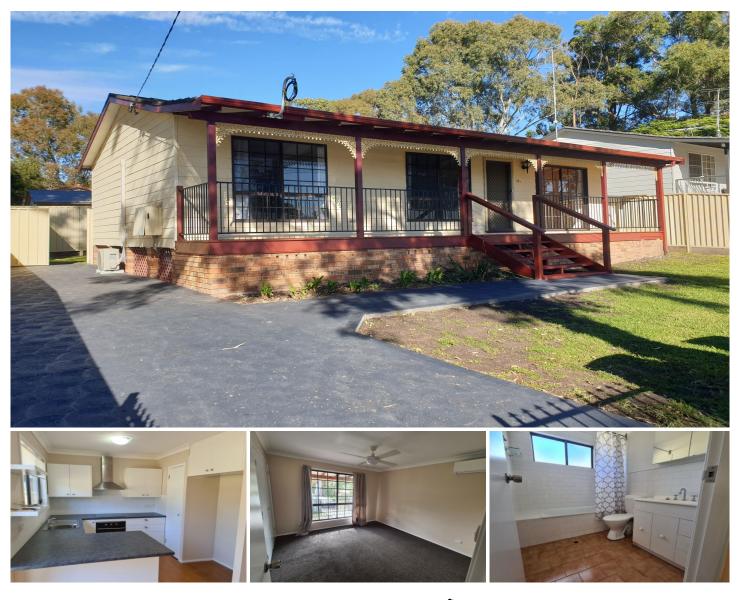

## 14A Lake Street Wyee Point NSW

Charming three bedroom cottage positioned in peaceful Wyee Point. Features include brand new kitchen, dining, lounge with A/C, lounge opens to covered front porch, good sized bedrooms, main with A/C, built in robes to two - new carpet and ceiling fans to all, neat and tidy low maintenance backyard, ample off street parking with room for the boat or caravan plus garden shed. Just 200m to waterfront reserve and boat ramp and 500m to park and wildlife reserve.