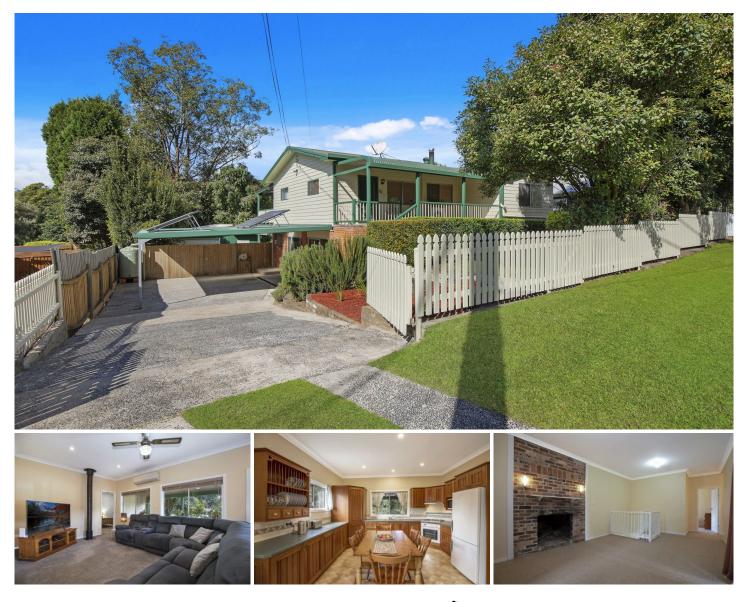

## 30 Linga Longa Road Yarramalong NSW

Set in the picturesque Yarramalong Village and being offered to the market for the first time in over 20 years this home has the charm of a country cottage whilst boasting a spacious floor plan to cater for the whole family.

The home offers ample living space that includes 2 separate lounges upstairs while downstairs offers a TV room, study and a large rumpus with combustion fireplace. The country style kitchen is the jewel of this home and offers a functional layout as well as plenty of space for the dining room table.

4 bedrooms with 3 upstairs and 1 downstairs plus a bathroom on each floor ensures there is plenty of accommodation for the growing family, extended family, guests and in-laws.