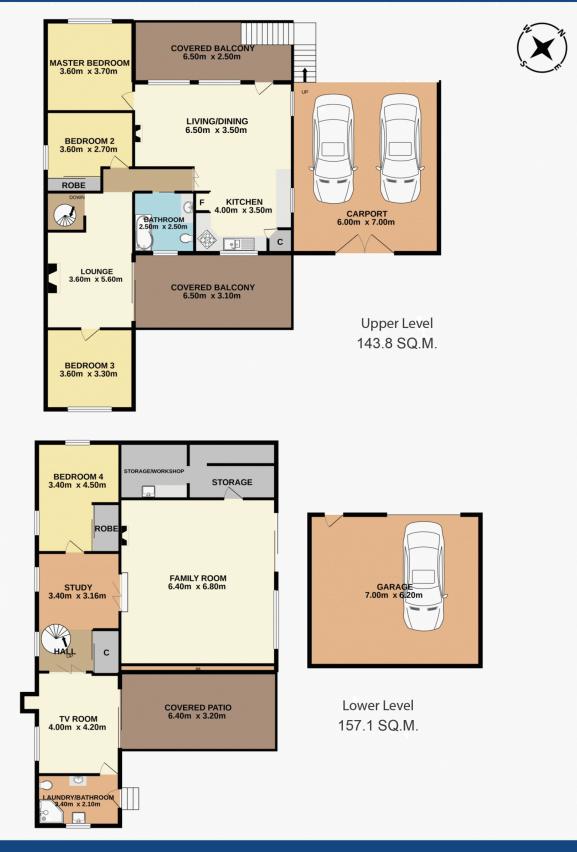

## 30 Linga Longa Road, Yarramalong

Total Approx. Floor Area 301.0 SQ.M.

Measurements are approximate. Not to scale. For illustrative purposes only. Boundaries are approximate.