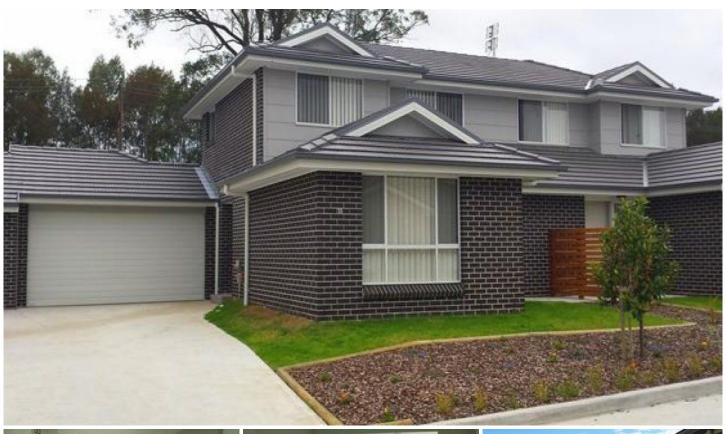

## 11/14 Lomandra Terrace Hamlyn Terrace NSW

Modern townhouse located in a private complex. Features include 3 good size bedrooms all with double built in robes, kitchen with stainless steel appliances, gas cooking and breakfast bar. Living and dining room spaces, air conditioning, gas connection, bathroom shower/bath/toilet, ensuite plus extra (3rd toilet) in laundry. DLUG with internal access plus fully fenced backyard. Sorry, no pets allowed.