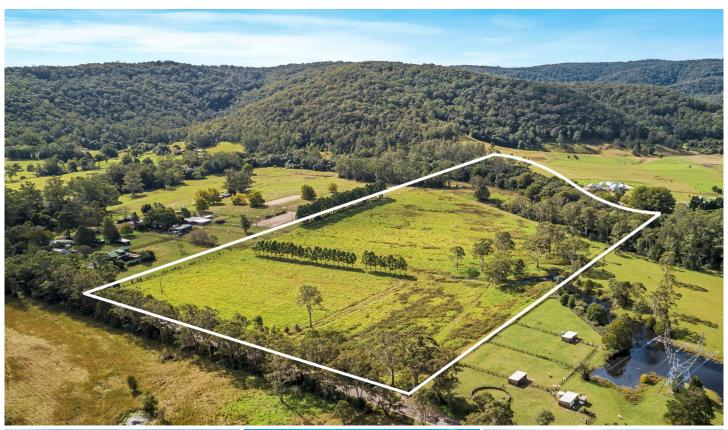

## 1485 Yarramalong Road Yarramalong NSW

This 26 acres of cleared usable land is ready for your imagination to go wild.

With a DA in place for intensive plant agriculture, an elevated shed and 2 greenhouses, this property is ideal for those looking to get into the agricultural game.

If agriculture is not for you, perhaps you could build your dream home (S.T.C.A) overlooking this lovely level parcel of rich fertile land situated on the banks of Wyong Creek.

Included in the sale are a 50ML water license, tractor, forklift and water pump.

Located only 20 minutes away from Westfield Tuggerah and the M1 Motorway, why wouldn't you make the move.

**Price** : \$ 850,000 **Land Size** : 26 Acres

View: http://www.coastwidefn.com.au/sale/nsw/ce

ntral-coast-region/yarramalong/residential/la