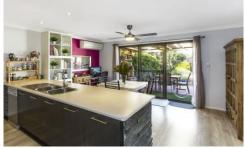

The home features 3 generous size bedrooms, 2 with built in robes, a stylish bathroom, modern kitchen with dishwasher and breakfast bar area overlooking the dining space, air conditioning, a private fully fenced yard with a covered outdoor entertaining area, internal laundry and a single garage.