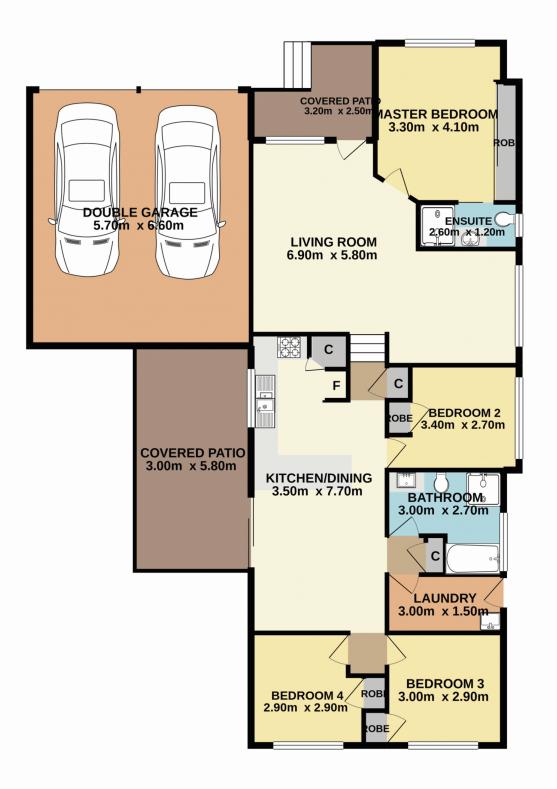

Adrian Simpson 02 4353 1999

Total Approx. Floor Area 151.2 SQ.M.

Measurements are approximate. Not to scale. For illustrative purposes only. Boundaries are approximate.