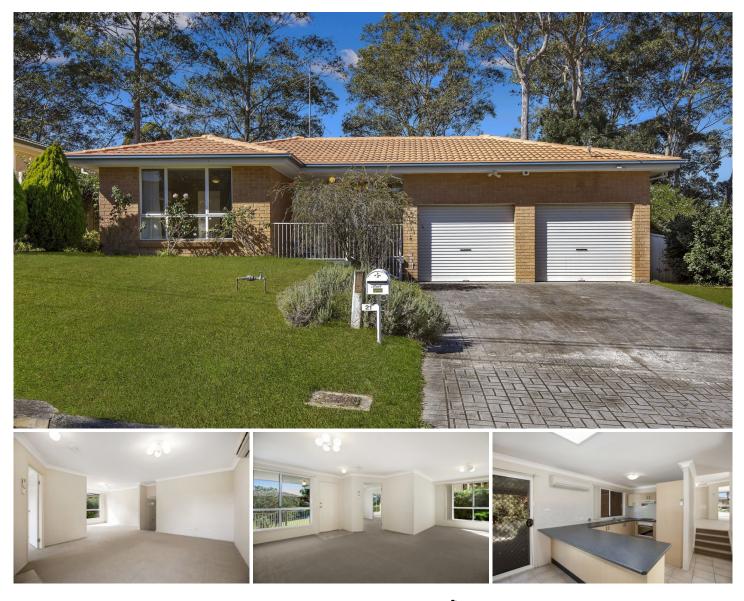

## 21 Ninian Close Watanobbi NSW

Set in a quiet street on a 623.7sqm(approx.) block, this neat brick and tile home offers a spacious and functional, split level floor plan.

The home consists of 4 good sized bedrooms all with robes, the main with an en-suite.

Spacious living areas offer a sun-drenched lounge, formal dining space, plus a family room off the well-appointed kitchen.

The family room opens onto a covered outdoor entertaining area overlooking the fully fenced backyard.

The home is complete with 2 x air conditioners, a double garage and also offers ample off street parking on the double width driveway.