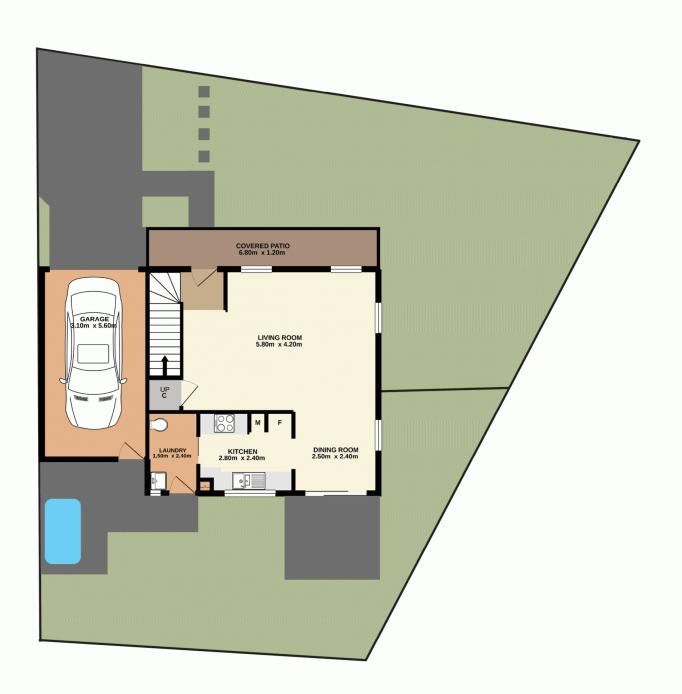

and bright open plan living with A/C, a renovated galley style kitchen, modernised bathroom, private fully fenced yard, internal laundry with 2nd toilet and a single lock up garage.

Investors looking for a great investment can expect a return in the vicinity of \$420 - \$430 per week.

This is a prime opportunity to purchase a fantastic property in a sought after location within close proximity to schools, Westfield Shopping Centre, Tuggerah Station and the M1 Motorway access.

### 3 📭 1 🖺 1 🗬

**Price** : \$ 533,000 **Land Size** : 295 sqm

View: http://www.coastwidefn.com.au/sale/nsw/ce

ntral-coast-region/mardi/residential/townhou

se/6383363



David Manuelle 02 4353 1999



## 2/12 Hawthorn Place, Mardi







Upper Level 44.2 SQ.M.



# 2/12 Hawthorn Place, Mardi

### SITE PLAN