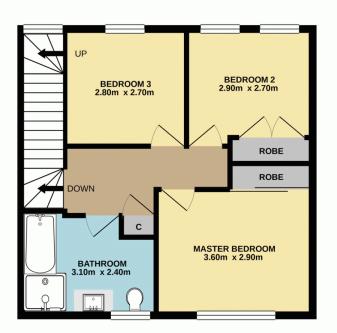

The home features 3 bedrooms, 2 with robes, light and bright open plan living with A/C, a renovated galley style kitchen, modernised bathroom, private fully fenced yard, internal laundry with 2nd toilet and a single lock up garage.

## 2/12 Hawthorn Place, Mardi

Upper Level 44.2 SQ.M.