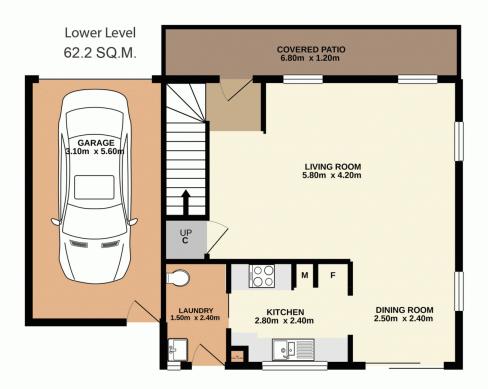

The home features 3 bedrooms, 2 with robes, light and bright open plan living with A/C, a renovated galley style kitchen, modernised bathroom, private fully fenced yard, internal laundry with 2nd toilet and a single lock up garage.

## 2/12 Hawthorn Place, Mardi

Upper Level 44.2 SQ.M.