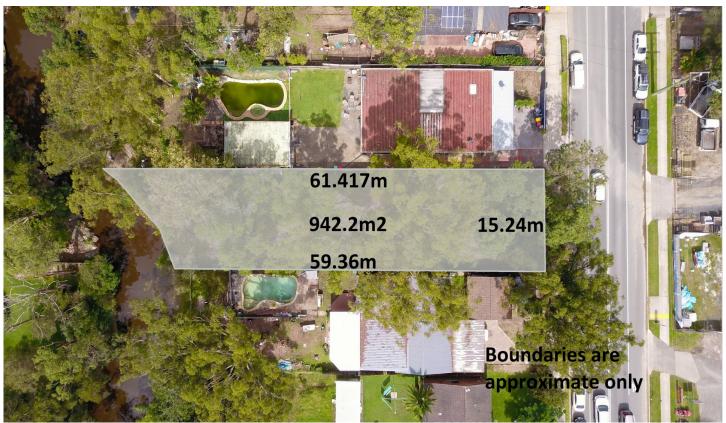

## 8 Tumbi Creek Road Berkeley Vale NSW

Opportunities like this don't come along often.

Located in sought after Tumbi Umbi is this rare level 942 sqm approx vacant parcel of land backing on to Tumbi Creek. 15.24 mtr approx frontage. Build your dream home close to waterways, beaches, local schools, clubs and facilities.

942 m2 creek frontage block 280m walk to Mingara recreation club 280m walk to hub including McDonalds, KFC, Subway, Chemist, Doctor + more 7.6km drive to Tuggerah Westfield and M1 Motorway 4.4km Drive to Shelly Beach **Price** : \$ 490,000 **Land Size** : 942 sqm