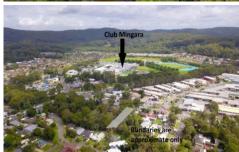

942 m2 creek frontage block 280m walk to Mingara recreation club 280m walk to hub including McDonalds, KFC, Subway, Chemist, Doctor + more 7.6km drive to Tuggerah Westfield and M1 Motorway 4.4km Drive to Shelly Beach **Price** : \$ 490,000 **Land Size** : 942 sqm