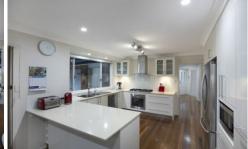

The home offers 5 bedrooms, 4 with built-in robes, en-suite and walk-in robe to the master bedroom, a large main bathroom with corner bath, modern kitchen with stone benchtops and stainless steel appliances, 3 living zones including a large lounge room, family room off the kitchen and a separate rumpus room.