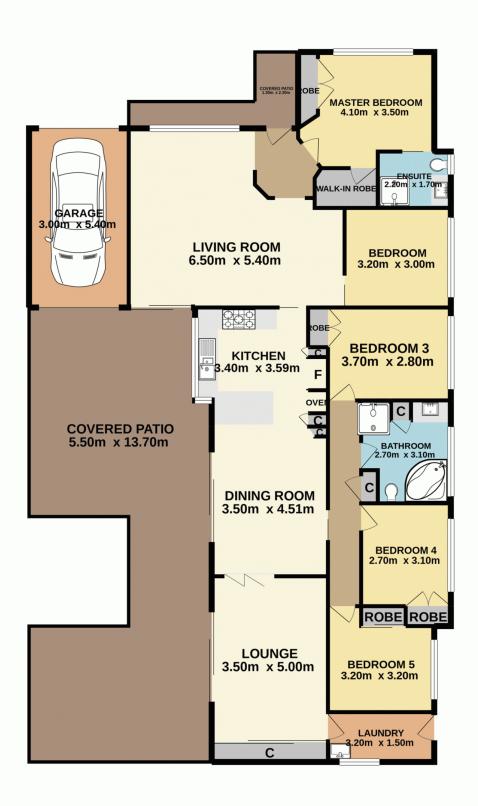

## 50 Fishburn Crescent Watanobbi NSW

Stunningly presented and beautifully maintained, this home boasts a unique floorplan with an endless list of features and inclusions that will please the whole family.

The home offers 5 bedrooms, 4 with built-in robes, en-suite and walk-in robe to the master bedroom, a large main bathroom with corner bath, modern kitchen with stone benchtops and stainless steel appliances, 3 living zones including a large lounge room, family room off the kitchen and a separate rumpus room.

Outside you will find a spacious undercover entertaining area, manicured lawns, a single drive thru garage with dual remote doors and a  $6m \times 3m$  garden shed.

Additional features include: 3x split system air conditioners, alarm and security system, hardwood timber floors, ceiling

5 📭 2 🟪 1 🗬

**Price** : \$ 715,000 **Land Size** : 582.4 sgm

View: http://www.coastwidefn.com.au/sale/nsw/ce

ntral-coast-region/watanobbi/residential/hou

se/6344340

David Manuelle 02 4353 1999