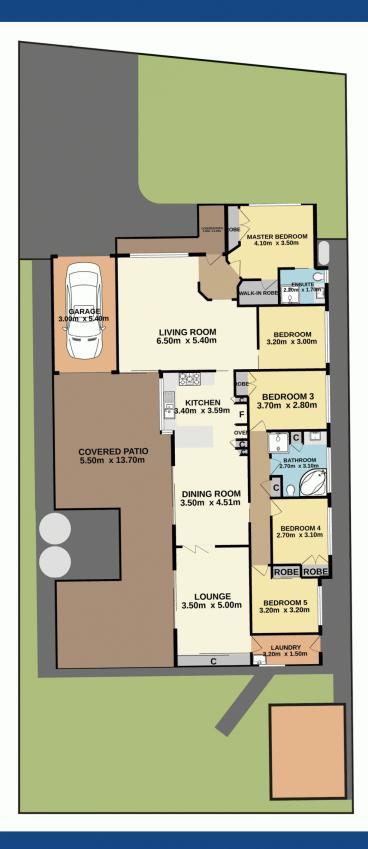

om, a large main bathroom with corner bath, modern kitchen with stone benchtops and stainless steel appliances, 3 living zones including a large lounge room, family room off the kitchen and a separate rumpus room.

Outside you will find a spacious undercover entertaining area, manicured lawns, a single drive thru garage with dual remote doors and a  $6m \times 3m$  garden shed.

Additional features include: 3x split system air conditioners, alarm and security system, hardwood timber floors, ceiling

5 📭 2 🟪 1 🗬

**Price** : \$ 715,000 **Land Size** : 582.4 sgm

View: http://www.coastwidefn.com.au/sale/nsw/ce

ntral-coast-region/watanobbi/residential/hou

se/6344340



David Manuelle 02 4353 1999



## 50 Fishburn Crescent, Watanobbi







## 50 Fishburn Crescent, Watanobbi

## SITE PLAN