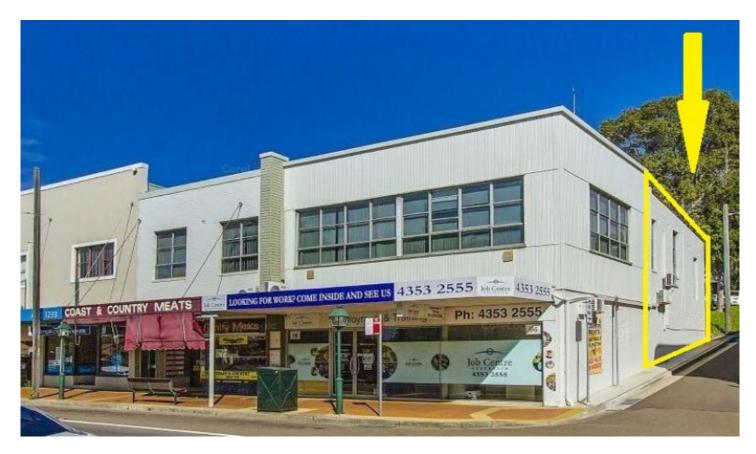

## 4/92-96 Pacific Highway Wyong NSW

This very tidy first floor office is located on the Pacific Highway directly opposite Wyong Train Station.

The office views north with a pleasant outlook. The toilets and kitchen facilities are shared with 3 other tenancies. Centrally located this office is very suitable for many office applications!