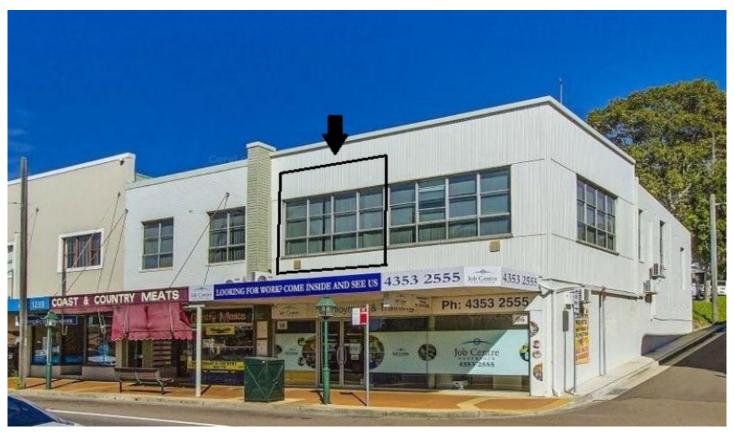

## 2/92-96 Pacific Highway Wyong NSW

This very tidy office is located on the Pacific Highway directly opposite the Wyong Train Station. The office views east with a pleasant outlook and shares toilet and kitchen facilities with 3 other tenancies. Centrally located this office is very suitable for many office applications.

The previous tenant had the room set up with internal room dividers which can be reused or can be taken away if not suitable.

**Building Size**: 30 sqm **Land Size**: 30 sqm

View : http://www.coastwidefn.com.au/lease/ns