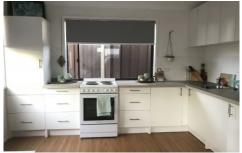

## 19A Alexandra Street Umina Beach NSW

Light & Bright modern 2 bedroom cabin with air-conditioning, spacious open plan kitchen/dining/lounge, good sized bedrooms both with built-ins and ceiling fans, private rear lane access, garden shed, fully fenced, with off street parking and pets considered. Walk to bowling club. Water usage included.