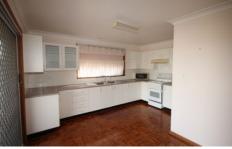

Good size kitchen with plenty of cupboard space, main bedroom with large built in robe and bathroom (with shower, toilet & bidet) Single lock up garage with auto door

3 📭 2 🟪 1 🗬

**View**: http://www.coastwidefn.com.au/lease/nsw/central -coast-region/the-entrance-north/residential/hous e/6303100