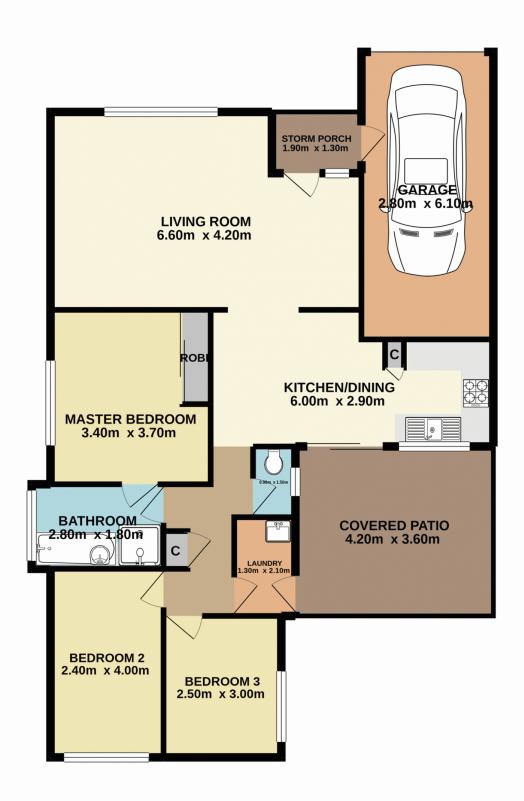

## 6 Splendens Place, Tuggerah

Total Approx. Floor Area 102.0 SQ.M.

Measurements are approximate. Not to scale. For illustrative purposes only. Boundaries are approximate.