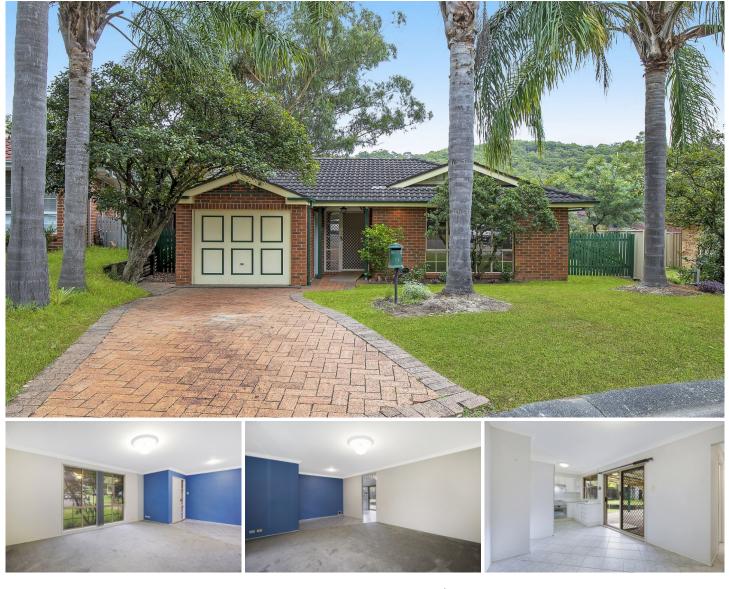

#### 6 Splendens Place Tuggerah NSW

Ideally located, this delightful single-storey home offers a comfortable floor plan, an excellent location and a great opportunity for the home buyer or the investor.

The home features 3 bedrooms, main with built in robe, a neat functional kitchen, separate lounge and dining, new carpet throughout, air conditioning, covered entertaining area, a private fully fenced yard, internal laundry and a single garage.

Set in an ideal location, the home is only a short walk to Westfield Shopping Centre and Tuggerah Train Station.

Investors will enjoy a rent return in the vicinity of \$430 per week in a prime area with a low vacancy rate.