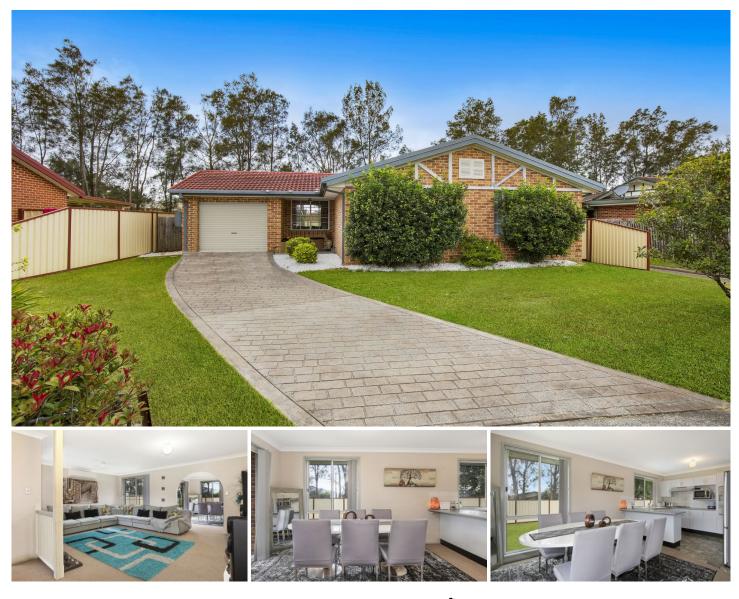

## 6 Redbank Court Mardi NSW

This impressive single story brick and tile home is set in an excellent location, only a short level walk to Westfield Shopping Centre, Tuggerah Train Station and a minutes drive to schools and the M1 Motorway.

Features include; 3 bedrooms all with robes, large lounge, separate dining room, spacious kitchen with ample cupboard space, Functional bathroom with separate toilet and single drive thru garage.

Complete with air conditioning, gas heating points and a fully fenced back yard this property will make an ideal home or investment.

## 3 🛤 1 🚰 1 🚘

| Price     | :\$665,000   |
|-----------|--------------|
| Land Size | : 438.8 sqm  |
| View      | : http://www |

: http://www.coastwidefn.com.au/sale/nsw/ce ntral-coast-region/mardi/residential/house/6 287526