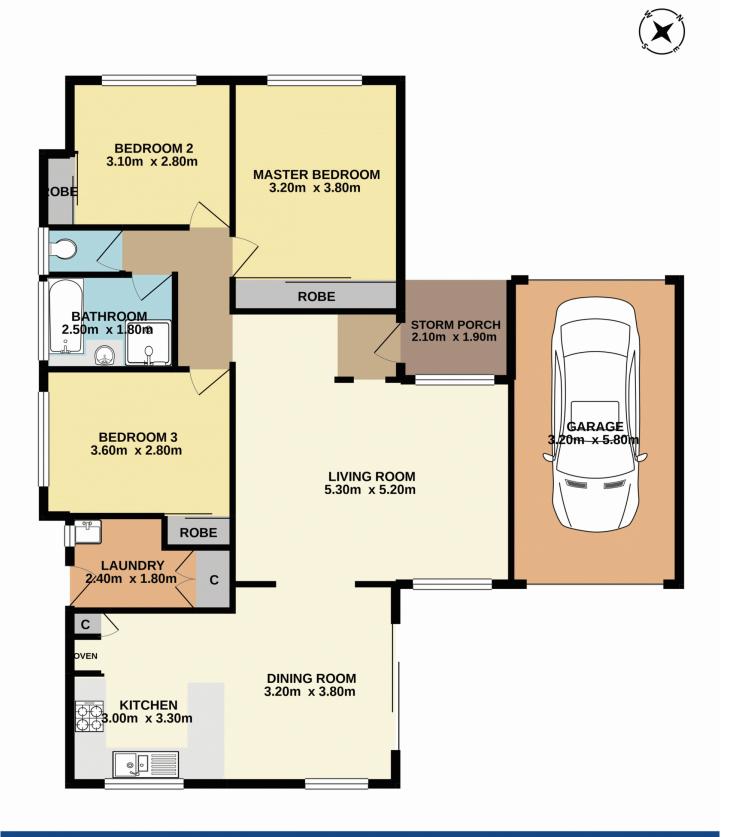

## 6 Redbank Court, Mardi

Total Approx. Floor Area 114.2 SQ.M.

Measurements are approximate. Not to scale. For illustrative purposes only. Boundaries are approximate.