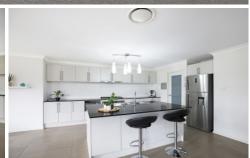

The home itself consists of 5 double bedrooms all with built in robes, ensuite and walk in robe to the master, 4 living areas including a media room with projector, lounge and dining rooms and an upstairs rumpus room, the large kitchen boasts stone benchtops, stainless steel appliances and walk in pantry. all 3 bathrooms are generous in proportion with the main bathroom and ensuite located upstairs and 3rd downstairs. The double garage has a remote door and internal access.