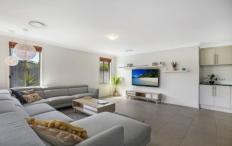

The home itself consists of 5 double bedrooms all with built in robes, ensuite and walk in robe to the master, 4 living areas including a media room with projector, lounge and dining rooms and an upstairs rumpus room, the large kitchen boasts stone benchtops, stainless steel appliances and walk in pantry. all 3 bathrooms are generous in proportion with the main bathroom and ensuite located upstairs and 3rd downstairs. The double garage has a remote door and internal access.