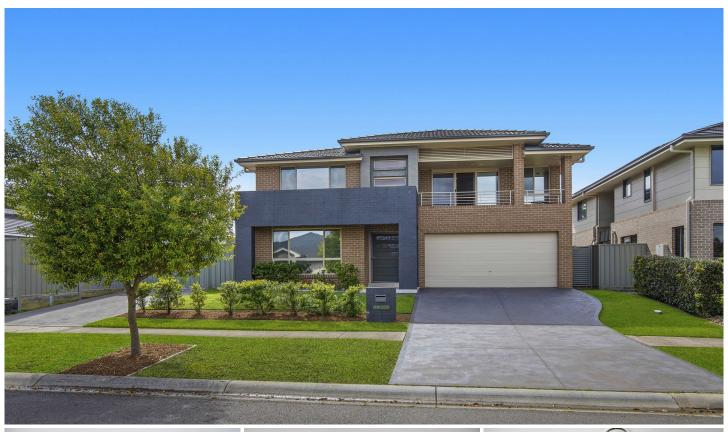

## 20 Ellalong Way Woongarrah NSW

Located in one of Woongarrah's quieter, more sort after streets & offering spectacular multi living and generous entertaining spaces, this property comes complete with a stunning inground pool, large level yard, undercover entertaining area and side access for the boat, caravan or trailer.

The home itself consists of 5 double bedrooms all with built in robes, ensuite and walk in robe to the master, 4 living areas including a media room with projector, lounge and dining rooms and an upstairs rumpus room, the large kitchen boasts stone benchtops, stainless steel appliances and walk in pantry. all 3 bathrooms are generous in proportion with the main bathroom and ensuite located upstairs and 3rd downstairs. The double garage has a remote door and internal access.

5 🗀 3 🟪 2 🖨

**Price** : \$ 930,000 **Land Size** : 537.5 sgm

View: http://www.coastwidefn.com.au/sale/nsw/ce

ntral-coast-region/woongarrah/residential/ho

use/6262965

**David Manuelle** 02 4353 1999

Adrian Simpson 02 4353 1999