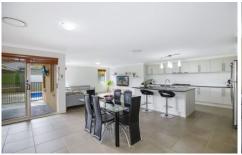

The home itself consists of 5 double bedrooms all with built in robes, ensuite and walk in robe to the master, 4 living areas including a media room with projector, lounge and dining rooms and an upstairs rumpus room, the large kitchen boasts stone benchtops, stainless steel appliances and walk in pantry. all 3 bathrooms are generous in proportion with the main bathroom and ensuite located upstairs and 3rd downstairs. The double garage has a remote door and internal access.