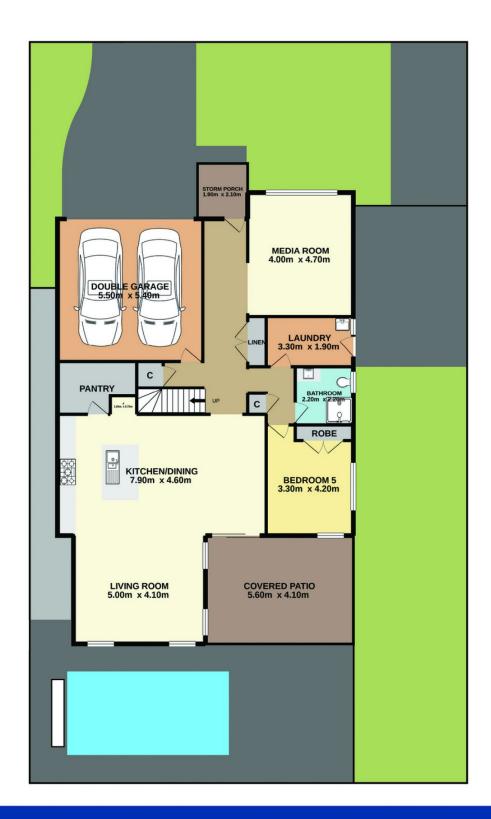

d an upstairs rumpus room, the large kitchen boasts stone benchtops, stainless steel appliances and walk in pantry. all 3 bathrooms are generous in proportion with the main bathroom and ensuite located upstairs and 3rd downstairs. The double garage has a remote door and internal access.

5 🗀 3 🟪 2 🖨

**Price** : \$ 930,000 **Land Size** : 537.5 sgm

View: http://www.coastwidefn.com.au/sale/nsw/ce

ntral-coast-region/woongarrah/residential/ho

use/6262965



**David Manuelle** 02 4353 1999



Adrian Simpson 02 4353 1999



## 20 Ellalong Way, Woongarrah





FAMILY ROOM
7.20m x 6.00m

BATHROOM 3.00m x 3.20m

BEDROOM 4
3.90m x 3.30m

BEDROOM 4
3.90m x 3.30m

ROB

BEDROOM 2
3.50m x 3.50m

ROB

Upper Level 126.7 SQ.M.

Lower Level 158.9 SQ.M.



## 20 Ellalong Way, Woongarrah

## SITE PLAN