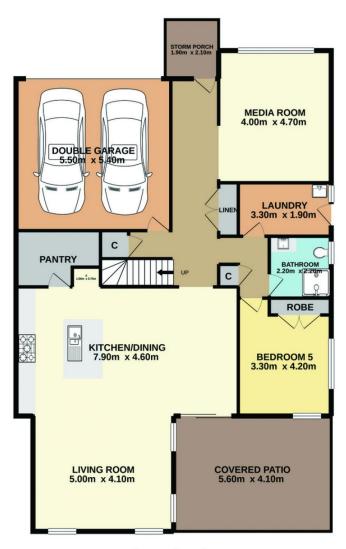

The home itself consists of 5 double bedrooms all with built in robes, ensuite and walk in robe to the master, 4 living areas including a media room with projector, lounge and dining rooms and an upstairs rumpus room, the large kitchen boasts stone benchtops, stainless steel appliances and walk in pantry. all 3 bathrooms are generous in proportion with the main bathroom and ensuite located upstairs and 3rd downstairs. The double garage has a remote door and internal access.

## 20 Ellalong Way, Woongarrah

FAMILY ROOM
7.20m x 6.00m

BATHROOM 3.00m x 3.20m

BEDROOM 4
3.90m x 3.30m

BEDROOM 4
3.90m x 3.30m

ROB

BEDROOM 2
3.50m x 3.50m

ROB