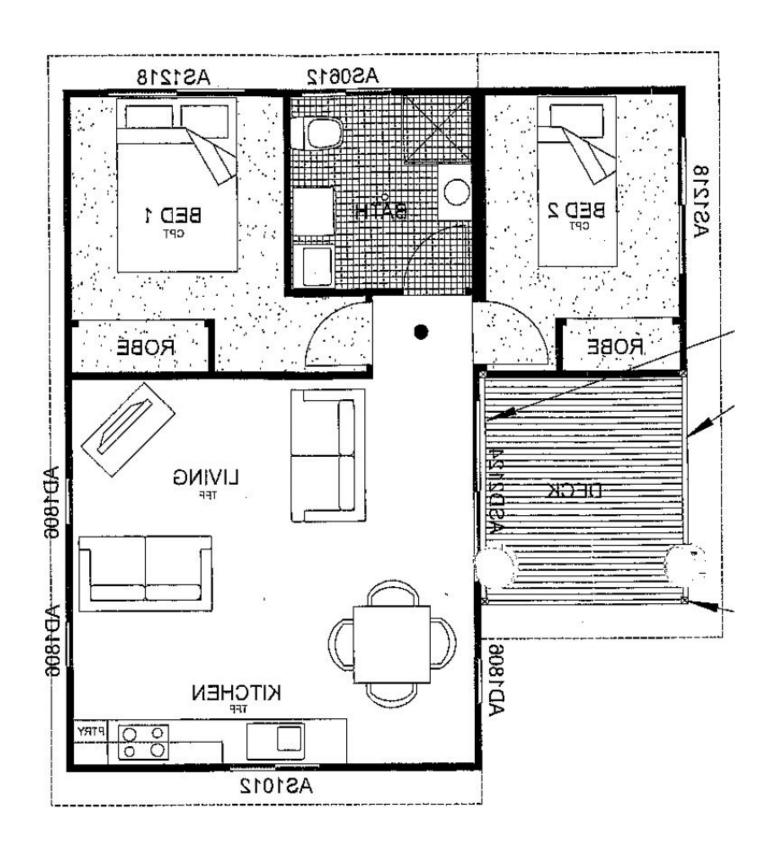

## 35A Byron Street Wyong NSW

This flat offers 2 spacious bedrooms with built-in robes, open plan living, a modern kitchen, combined bathroom/laundry and a small deck overlooking a private, low maintenance yard. Central location close to schools, shops & transport.