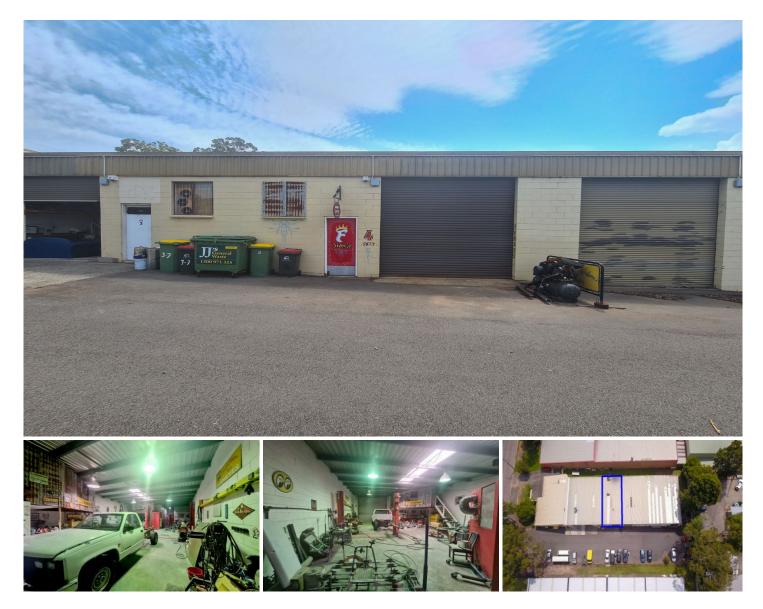

## 4/7 Apprentice Drive Berkeley Vale NSW

MASKS MUST BE WORN AT OPEN FOR INSPECTIONS.

Located in the heart of the Berkeley Vale industrial hub is this 148 sqm (approx.) industrial unit.

Currently set up as a car restoration shop, this unit offers a small front office, open work space, small storage / mezzanine area, spray booth, car hoist, swinging arm working station and bathroom.

Currently leased at \$1,495 per month, the tenant is more than happy to stay on but is on an expired lease making the property ideal for the investor and occupier alike.

| Price         | :\$:  |
|---------------|-------|
| Building Size | :14   |
| Land Size     | :14   |
| View          | : htt |