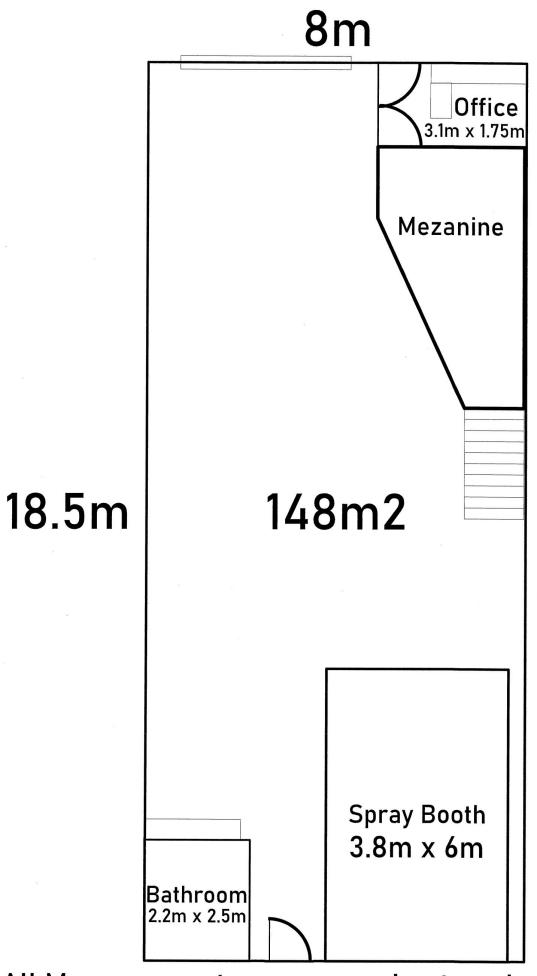

## 4/7 Apprentice Drive Berkeley Vale NSW

MASKS MUST BE WORN AT OPEN FOR INSPECTIONS.

Located in the heart of the Berkeley Vale industrial hub is this 148 sqm (approx.) industrial unit.

Currently set up as a car restoration shop, this unit offers a small front office, open work space, small storage / mezzanine area, spray booth, car hoist, swinging arm working station and bathroom.

Currently leased at \$1,495 per month, the tenant is more than happy to stay on but is on an expired lease making the property ideal for the investor and occupier alike.

| Price         | :\$:  |
|---------------|-------|
| Building Size | :14   |
| Land Size     | :14   |
| View          | : htt |