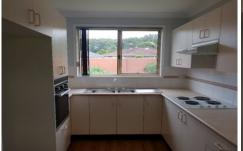

Features include - new oven, fresh paint and new modern colour carpet throughout plus new air conditioning unit. The home also has ceiling fans, open plan lounge/dining space and SLUG with internal access. The fully fenced yard offers a private garden setting with paved courtyard and lovely new plants throughout the garden beds, the perfect sunny spot for your morning coffee!