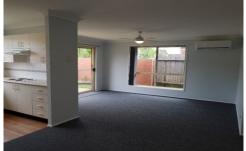

Features include - new oven, fresh paint and new modern colour carpet throughout plus new air conditioning unit. The home also has ceiling fans, open plan lounge/dining space and SLUG with internal access. The fully fenced yard offers a private garden setting with paved courtyard and lovely new plants throughout the garden beds, the perfect sunny spot for your morning coffee!