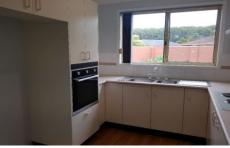

Features include - new oven, fresh paint and new modern colour carpet throughout plus new air conditioning unit. The home also has ceiling fans, open plan lounge/dining space and SLUG with internal access. The fully fenced yard offers a private garden setting with paved courtyard and lovely new plants throughout the garden beds, the perfect sunny spot for your morning coffee!