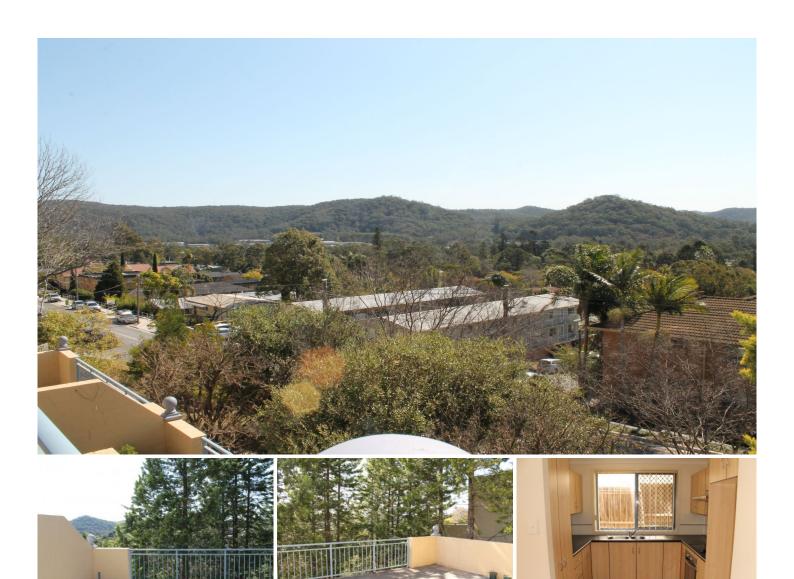

## 6/85-87 Faunce Street West Gosford NSW

MASKS TO BE WORN AT ALL INSPECTIONS - NO MASK, NO VIEWING.

2-bedroom unit walking distance to the Gosford CBD and train station, features open plan living space, sunny balcony with views and bathroom with separate toilet + lock up car space.