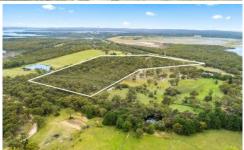

The property comprises approximately 33 acres (13.46 Ha) which is fully fenced with a wide frontage to Summerhayes Road. The wildlife is abundant and walking on the property provides a great deal of privacy, in fact you could be anywhere in the world, which is often said about unique private locations like this one.