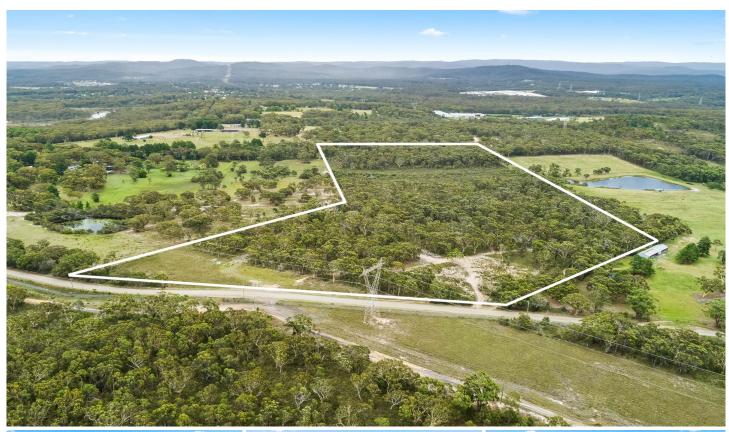

## 235 Summerhayes Road Wyee NSW

This is a unique opportunity to purchase a large parcel of land situated within close proximity to the M1 Motorway, midway between Sydney and Newcastle. It's within a four minute drive to Wyee Railway Station, Primary School and shops.

The property comprises approximately 33 acres (13.46 Ha) which is fully fenced with a wide frontage to Summerhayes Road. The wildlife is abundant and walking on the property provides a great deal of privacy, in fact you could be anywhere in the world, which is often said about unique private locations like this one.

There is a dedicated 2.5 acre (1ha) building envelope which provides plenty of open space to build your dream home, construct a shed, swimming pool or a tennis court (S.T.C.A) if you so desire. The potential is there, it just