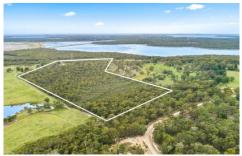

The property comprises approximately 33 acres (13.46 Ha) which is fully fenced with a wide frontage to Summerhayes Road. The wildlife is abundant and walking on the property provides a great deal of privacy, in fact you could be anywhere in the world, which is often said about unique private locations like this one.