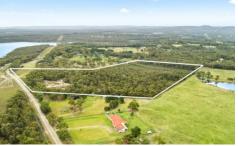

The property comprises approximately 33 acres (13.46 Ha) which is fully fenced with a wide frontage to Summerhayes Road. The wildlife is abundant and walking on the property provides a great deal of privacy, in fact you could be anywhere in the world, which is often said about unique private locations like this one.