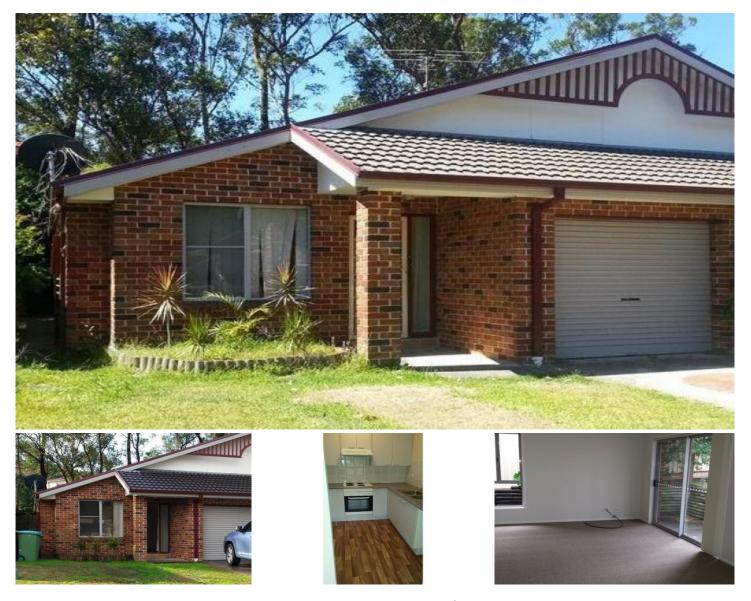

1/9 Brickendon Avenue Mardi NSW

3-bedroom duplex which is deceivingly spacious! With two built in robes, single lock up garage with internal access, combined lounge/dining area and good size, fully fenced backyard. A sought after location, only a short walk to bus stop, few minutes drive to Westfield Shopping complex plus freeway access.