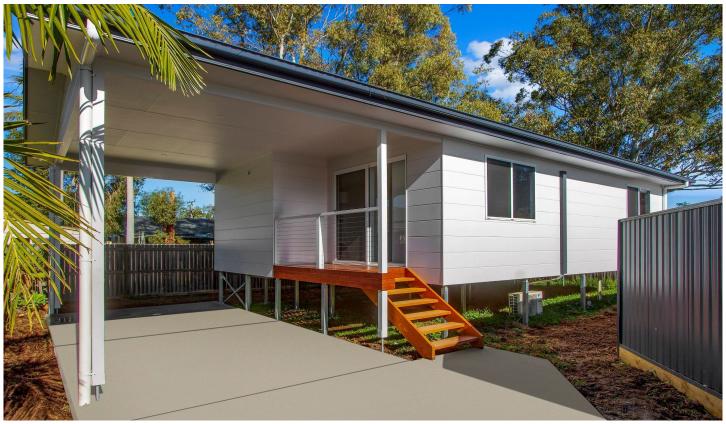

## 16A Platypus Road Berkeley Vale NSW

Staying in touch with changing trends and modern style living, this brand new 2-bedroom granny flat compliments the block and flows seamlessly, maximizing space, functionality and privacy.

A practical and affordable option offering;

- ? Generous size kitchen with stainless steel appliances, gas cooking and dishwasher
- ? Open plan living space with ceiling fan, tasteful décor and colours + air conditioning
- ? Good size bedrooms with quality carpet, double mirror built in robes + ceiling fans
- ? Combined modern bathroom/laundry
- ? Sun drenched front verandah space
- ? Supersized carport + garden shed for storage space
- ? Walk to bike/walking path along Tuggerah Lakes and