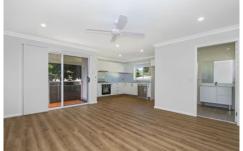

A practical and affordable option offering;

- ? Generous size kitchen with stainless steel appliances, gas cooking and dishwasher
- ? Open plan living space with ceiling fan, tasteful décor and colours + air conditioning
- ? Good size bedrooms with quality carpet, double mirror built in robes + ceiling fans
- ? Combined modern bathroom/laundry
- ? Sun drenched front verandah space
- ? Supersized carport + garden shed for storage space
- ? Walk to bike/walking path along Tuggerah Lakes and