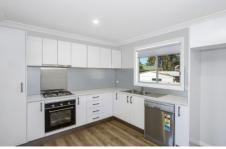

A practical and affordable option offering;

- ? Generous size kitchen with stainless steel appliances, gas cooking and dishwasher
- ? Open plan living space with ceiling fan, tasteful décor and colours + air conditioning
- ? Good size bedrooms with quality carpet, double mirror built in robes + ceiling fans
- ? Combined modern bathroom/laundry
- ? Sun drenched front verandah space
- ? Supersized carport + garden shed for storage space
- ? Walk to bike/walking path along Tuggerah Lakes and