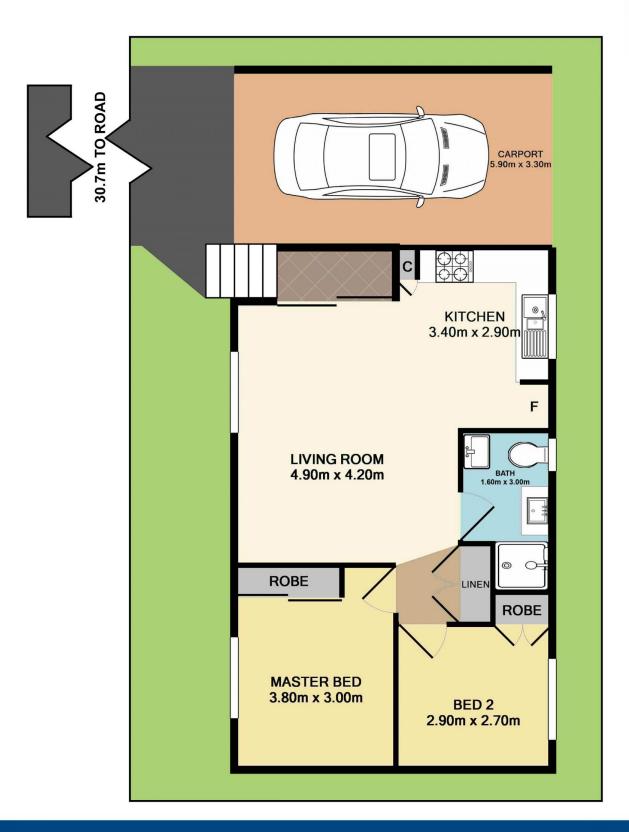

## 16A Platypus Road Berkeley Vale NSW

Staying in touch with changing trends and modern style living, this brand new 2-bedroom granny flat compliments the block and flows seamlessly, maximizing space, functionality and privacy.

A practical and affordable option offering;

- ? Generous size kitchen with stainless steel appliances, gas cooking and dishwasher
- ? Open plan living space with ceiling fan, tasteful décor and colours + air conditioning
- ? Good size bedrooms with quality carpet, double mirror built in robes + ceiling fans
- ? Combined modern bathroom/laundry
- ? Sun drenched front verandah space
- ? Supersized carport + garden shed for storage space
- ? Walk to bike/walking path along Tuggerah Lakes and