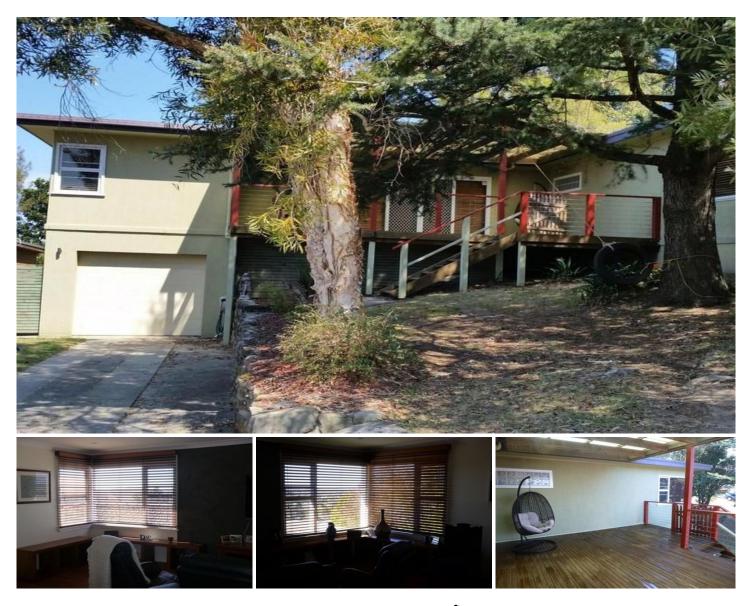

## **17 Crystal Crescent Wyong NSW**

Comfortable 3 bedroom family home with magnificent views of the coast. Close to shops, town centre, schools, public transport and M1: perfect for commuters.

With keyless entry, single car lock-up garage, motion-activated alarm, and a CCTV security surveillance system, this secure home boasts built-in wardrobes and ceiling fans in all bedrooms, as well as split system air-conditioning in the master bedroom and living area.

Open plan living area with floorboards throughout home, with neat and tidy kitchen fitted with dishwasher, oven and cook top.

Spacious front deck is perfect for summer entertaining, as well as large child friendly backyard.