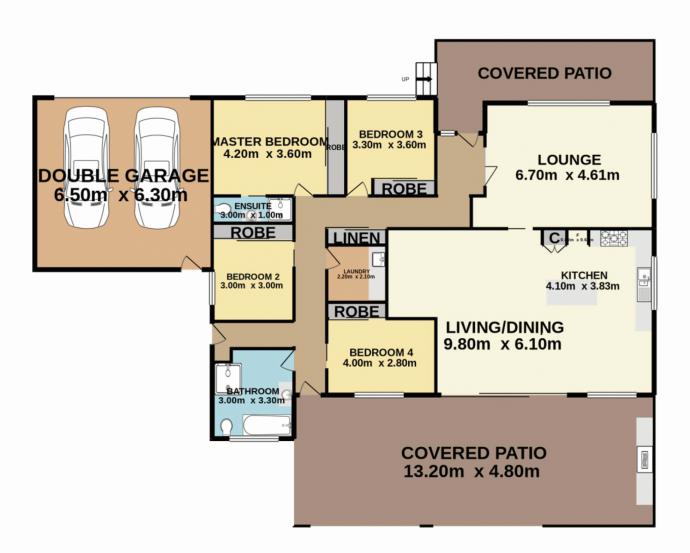

## 115 Pollock Avenue, Wyong

Total Approx. Floor Area of Main Residence 218.7 SQ.M.

Measurements are approximate. Not to scale. For illustrative purposes only. Boundaries are approximate.