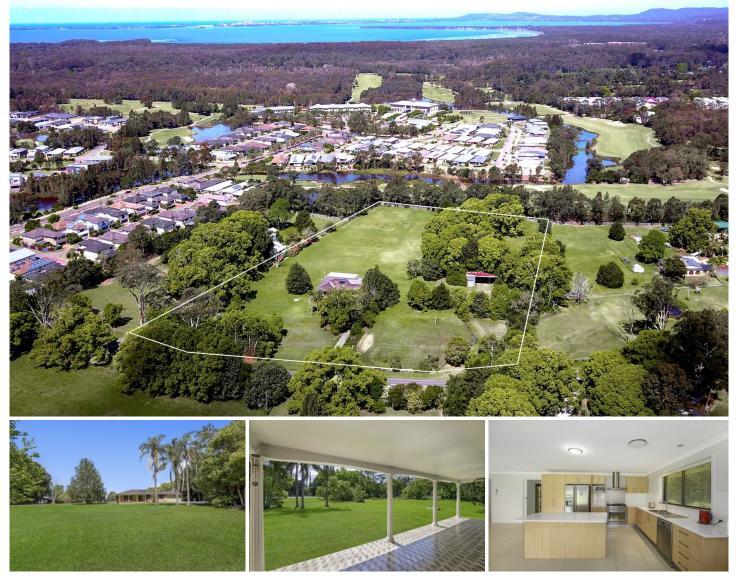

## 115 Pollock Avenue Wyong NSW

Set on 5.29 acres in a great location on the edge of Wyong township this delightful acreage is like living in your own private park with literally acres of space to enjoy, offering the perfect mix of lifestyle and convenience, being so close to town.

The spacious single storey home offers 4 generous bedrooms all with robes and an en-suite to the main.

An abundance of living space includes an open plan dining and family room off the gourmet kitchen as well as a large separate lounge room and a huge covered outdoor entertaining area.

The home comes complete with ducted air conditioning, alarm, solar hot water and a double garage.