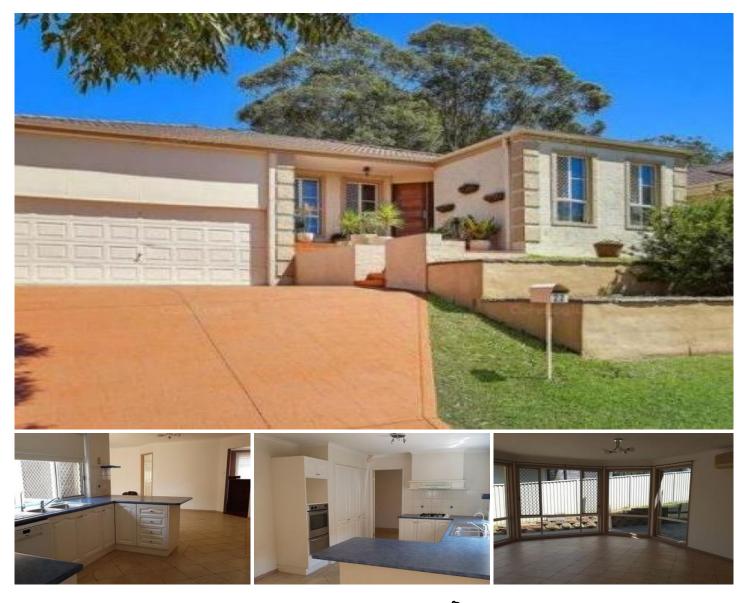

## 22 Woolmers Crescent Mardi NSW

There is so much space with this large 4-bedroom home set high on a 850sqm block.

Featuring kitchen with dishwasher & gas cooking, 3 separate lounge/living areas, Air-con, en-suites and WIR to main, extra office space/bar area, DLUG with internal access. Two outdoor entertaining areas, garden shed, 2 clothes lines + side access.