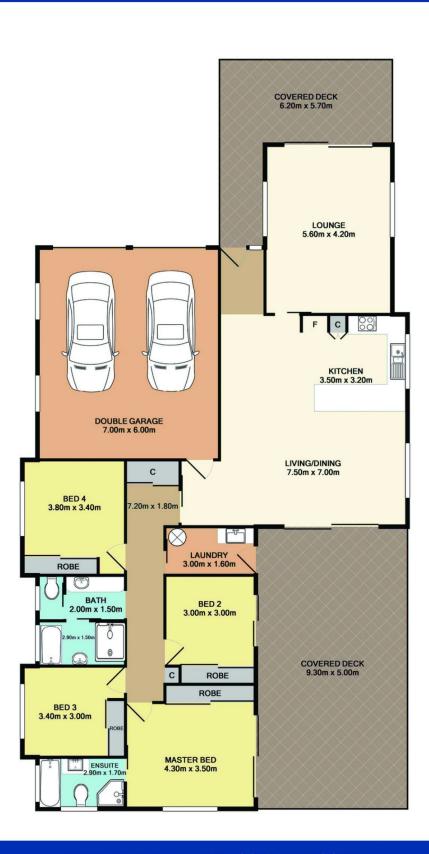

## 31 Pollock Avenue Wyong NSW

Set upon 9.5 acres with approximately 5 cleared, this unique home offers a rural setting close to the heart of Wyong. 4 bedrooms all with built-in robes and ensuite bathroom to main. Separate lounge room, large kitchen with adjacent family room fit with timber floorboards opens up to the large outdoor entertaining area.

Double lock up garage and separate machinery shed complete this home. Fully fenced yard and paddock fit with fruit trees for the avid gardener or animal lover.

Close to schools, shops, transport, sporting venues, world class golf course and Wyong racecourse. Access to town water. Pets considered on application. Don't miss viewing this beauty!

## 31 Pollock Avenue, Wyong

Total Approx. Floor Area 195.8 SQ.M. 2107 SQ.FT.

## 31 Pollock Avenue, Wyong