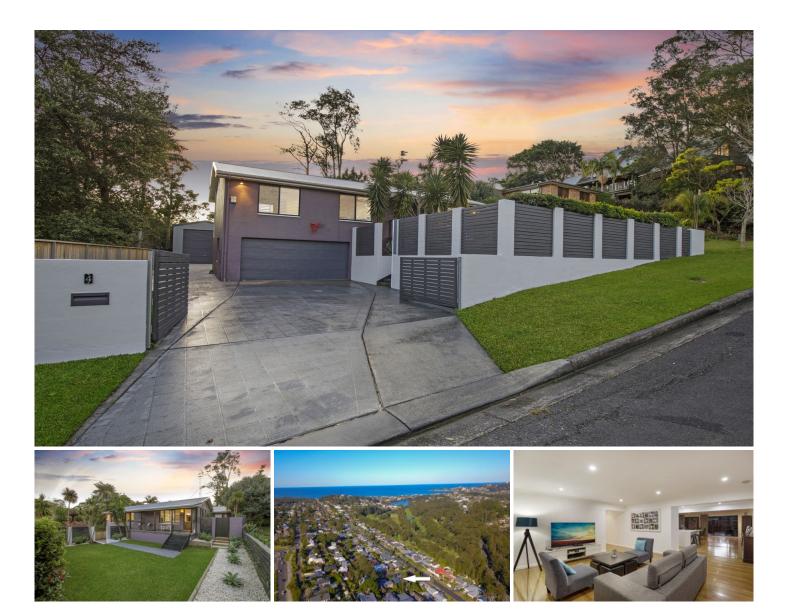

### 4 Edinburgh Circuit Wamberal NSW

Located in a quiet street and highly sought after area of Wamberal is this fabulous renovated single level home, that is the perfect haven for a growing family to enjoy a slice of coastal living. With huge growth potential and positioned on a 809 sqm block, only moments to Gosford bound buses, Wamberal Lagoon and beautiful sandy beachfront.

- Lovely front garden draws the eye to a superb rendered facade.

- Generous living area leading into a more generous open plan kitchen/dining.

- Easy outdoor flow from dining to a large alfresco oasis.

- Inviting salt-water swimming pool.

- Ample capacity for grand gatherings or quite family barbecues.

- Sizeable modern kitchen has lots of storage, gas cooktop,