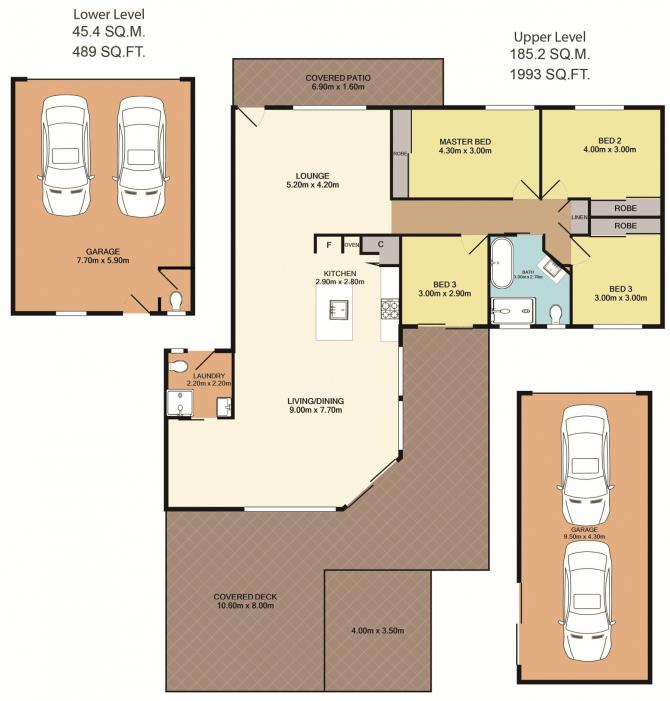

### Total Approx. Floor Area 230.6 SQ.M. 2483 SQ.FT.

Measurements are approximate. Not to scale. For illustrative purposes only. Boundaries are approximate.