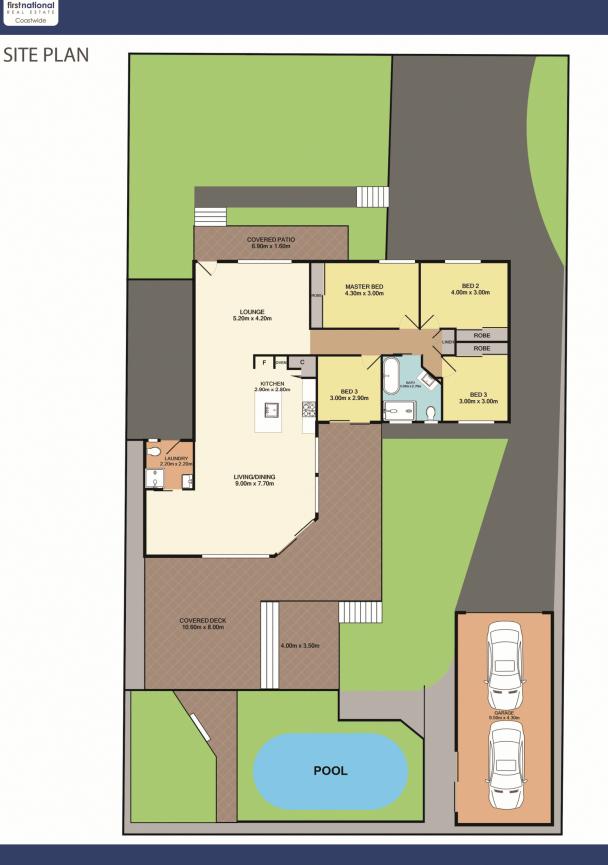

### Total Approx. Floor Area 230.6 SQ.M. 2483 SQ.FT.

Measurements are approximate. Not to scale. For illustrative purposes only. Boundaries are approximate.