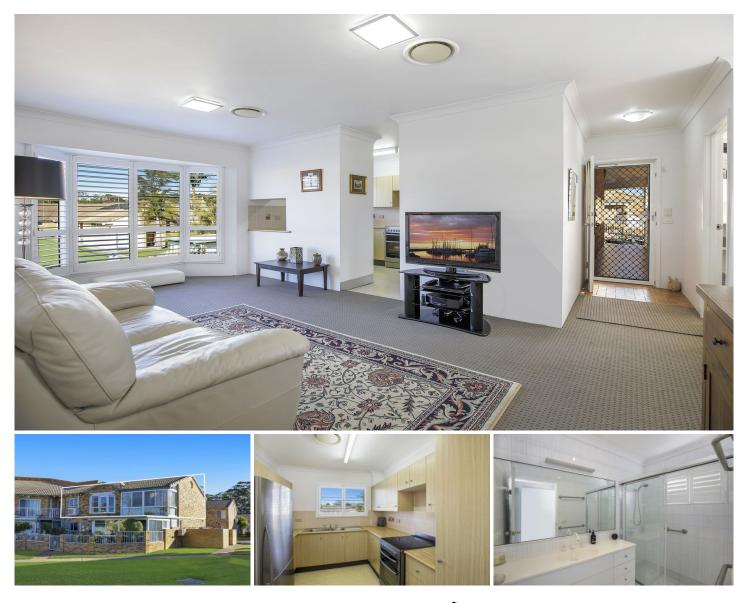

## 174/15 Lorraine Avenue Berkeley Vale NSW

LOVELY SUNNY AND MODERN UPSTAIRS UNIT IN THE OVER 55'S BERKELEY VILLAGE.

This fabulous unit offers 2 bedrooms with built in robes plus a small office. Light and airy open plan lounge and dining with a bay window overlooking the bowling green. Updated kitchen with stainless steel stove and range hood. Good sized bathroom with separate toilet and separate laundry. The easterly aspect of this unit provides warmth in winter and cool in summer with a well positioned enclosed balcony off the living room overlooking the bowling green, perfect for that morning or afternoon cup of tea. Fresh paint and carpets as well as plantation shutters throughout, ducted air, ceiling fans and a single remote controlled garage with space for storage complete this wonderful unit... Just pack your bags, bring your furniture and move on in.

## 2 🛤 1 🚔 1 🚘

| Price                | :\$28  |
|----------------------|--------|
| <b>Building Size</b> | : 73.1 |
| \/*                  | 1      |

5,500

View

sqm

: http://www.coastwidefn.com.au/sale/nsw /central-coast-region/berkeley-vale/resid ential/unit/5722292