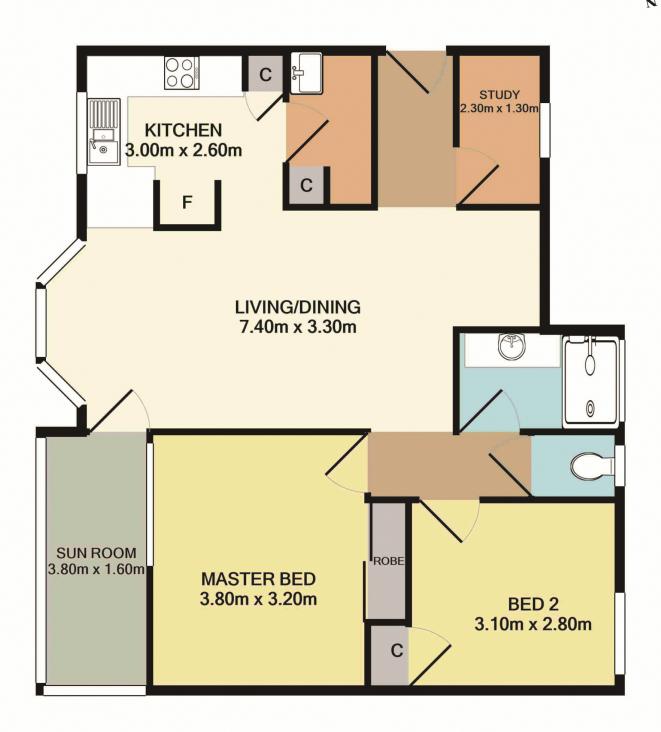

## 174/15 Lorraine Avenue Berkeley Vale NSW

LOVELY SUNNY AND MODERN UPSTAIRS UNIT IN THE OVER 55'S BERKELEY VILLAGE.

This fabulous unit offers 2 bedrooms with built in robes plus a small office. Light and airy open plan lounge and dining with a bay window overlooking the bowling green. Updated kitchen with stainless steel stove and range hood. Good sized bathroom with separate toilet and separate laundry. The easterly aspect of this unit provides warmth in winter and cool in summer with a well positioned enclosed balcony off the living room overlooking the bowling green, perfect for that morning or afternoon cup of tea. Fresh paint and carpets as well as plantation shutters throughout, ducted air, ceiling fans and a single remote controlled garage with space for storage complete this wonderful unit... Just pack your bags, bring your furniture and move on in.

Skye Le Marseny 0403 271 122

Total Approx. Floor Area 73.1 SQ.M. 787 SQ.FT.

Measurements are approximate. Not to scale. For illustrative purposes only. Boundaries are approximate.